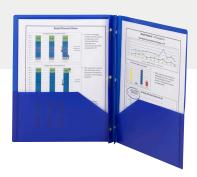

## **Practical Portability for Preparers**

Smead file jackets and two-pocket folders are excellent solutions for keeping documents organized and protected in storage, in use, or in transit.

Enclosed document protection with content visibility

Two-Pocket Poly Folders

Protect projects and presentations in the office or on the go

Slash-Style File Jackets

Effortless color organization and protection, ensuring easy access to frequently used documents