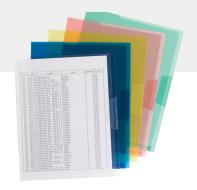

Easily retrieve from drawers or shelves with a non-slip grip

Manila End Tab File Pockets

Seamlessly integrates into any shelf filing system

Assorted Poly File Pockets

Poly material is tear and water-resistant