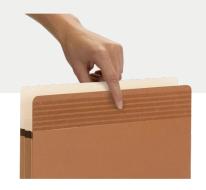

## **Taxation with Categorization**

Smead Cascading Wall Organizers are the ultimate tool for categorizing paperwork in a highly accessible way. The collapsible construction and elastic closure enable easy transport, storage, and retrieval, all while keeping interior documents secure and organized.