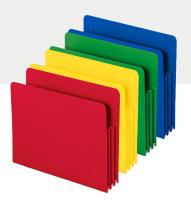

## Taxes can be tough, but so is Smead

Smead TUFF® filing solutions include file wallets, file pockets, and expanding files with added reinforcement at critical wear points, making them virtually indestructible.

TUFF® Redrope File Wallets

Easily organize files on the go or on a shelf

TUFF® Redrope File Pockets

Retrieve groups of files and bulky documents effortlessly

TUFF® Redrope Expanding Files

Efficiently transport and store sorted documents