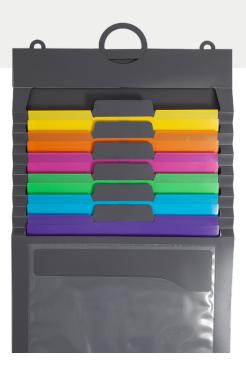

## **Taxation with Categorization**

Smead Cascading Wall Organizers are the ultimate tool for categorizing paperwork in a highly accessible way. The collapsible construction and elastic closure enable easy transport, storage, and retrieval, all while keeping interior documents secure and organized.