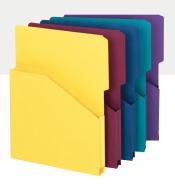

## **SUPERTAB®**File Folders

Take advantage of the spacious SuperTab® labeling area and keep file details at the ready, right on the tab

# SUPERTAB® Poly File Folders

Protect your documents with a water and tear-resistant SuperTab® option, with easy-to-spot high-impact colorways

#### SUPERTAB® Fastener File Folders

Keep important paperwork in-order and quickly accessible on the front or back panels with built-in metal fasteners