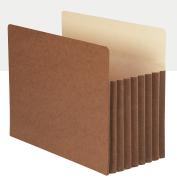

TUFF® Redrope File Wallets

Easily organize files on the go or on a shelf

TUFF® Redrope File Pockets

Retrieve groups of files and bulky documents effortlessly

TUFF® Redrope Expanding Files

Efficiently transport and store sorted documents