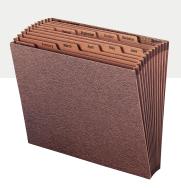

## **Taxation with Categorization**

Smead Cascading Wall Organizers are the ultimate tool for categorizing paperwork in a highly accessible way. The collapsible construction and elastic closure enable easy transport, storage, and retrieval, all while keeping interior documents secure and organized.