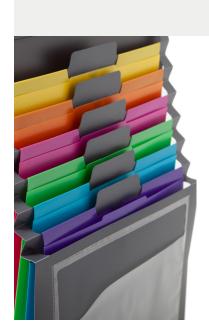

## **Taxation with Categorization**

Smead Cascading Wall Organizers are the ultimate tool for categorizing paperwork in a highly accessible way. The collapsible construction and elastic closure enable easy transport, storage, and retrieval, all while keeping interior documents secure and organized.