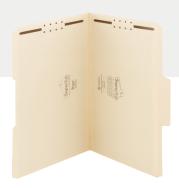

#### SUPERTAB® Fastener File Folders

Keep important paperwork in-order and quickly accessible on the front or back panels with built-in metal fasteners