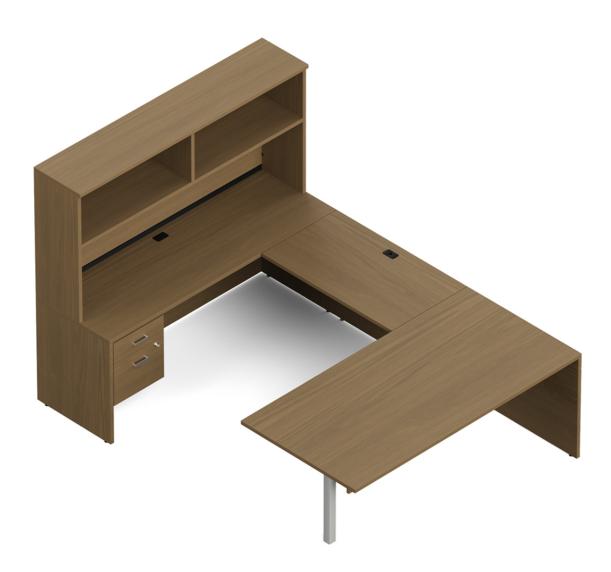

**Environmental Certificates** 

<u>Newland</u>

NLP321 NEWLAND | "U" SHAPED SUITE - 72"W X 102"D Newland - simple and modular components combining classic design, quality and value to support a wide range of workspace applications. From private offices, open plan, meeting and training spaces, Newland offers functional and practical desking solutions that will stand the test of time.

- Rectangular island and credenza with hutch and hanging pedestal
- Thermally fused laminate top, 1" thick
- 2 mm matching edge
- 2" square metal leg; leveling glides included
- Designed for quick and easy assembly
- Can be assembled for left or right hand applications

## **Packages Includes:**

NL7236RMS: Rectangular island w/square post leg

NL4224FB: Bridge NL7224C: Credenza NL72HO: Hutch

NL23HBF: Hanging box/file pedestal

## **Overall Dimensions**

72"W x 102"D x 65.6"H