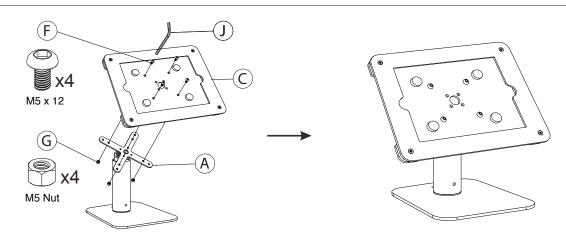

## 3. Attaching enclosure to main body:

3A - Align enclosure VESA holes (C) to VESA plate holes of main body (A). Using provided tool (J), rotate in screws (F) from above while holding hex nut (G) from behind with your hands. Rotate until securely tightened.