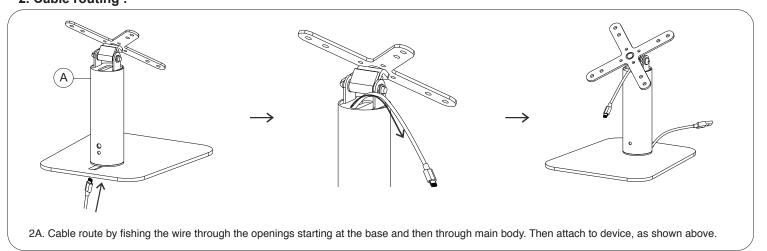

# Articulating Sleek Desk Mount Arm w/ Security Enclosure

PAD-VPOS1W

**INSTALLATION - MANUAL** 



#### **INSTALLATION:**

### 1. Base installation to main body:



# 2. Cable routing:



## 3. Attaching enclosure to main body:



3A - Align enclosure VESA holes (C) to VESA plate holes of main body (A). Using provided tool (J), rotate in screws (F) from above while holding hex nut (G) from behind with your hands. Rotate until securely tightened.

#### 4. Setting up device and enclosure :



### 5. Adjusting body rotation:

orientation of tablet.



secure and tight fit. Insert tablet in back part of enclosure (C) as shown. Watch out

5A. Turn Clockwise the back top screw of main body (A) with provided tool (I) (as shown) to tighten and secure in place. Loosen as needed.

### Adjustable angles:



tight in place. Turn the front security star key (K)

clock-wise until all 4 Screws (C) are screwed.