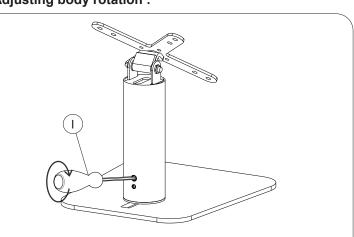

### 5. Adjusting body rotation:

orientation of tablet.

secure and tight fit. Insert tablet in back part of enclosure (C) as shown. Watch out

5A. Turn Clockwise the back top screw of main body (A) with provided tool (I) (as shown) to tighten and secure in place. Loosen as needed.