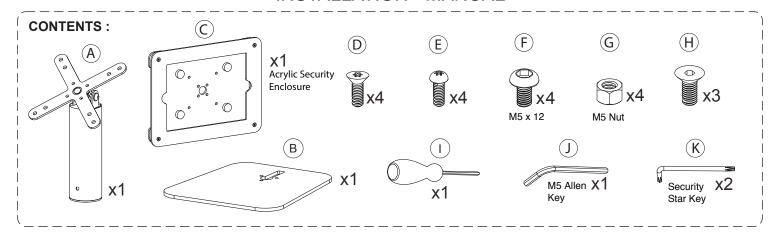

# Articulating Sleek Desk Mount Arm w/ Security Enclosure

PAD-VPOS1W

**INSTALLATION - MANUAL** 