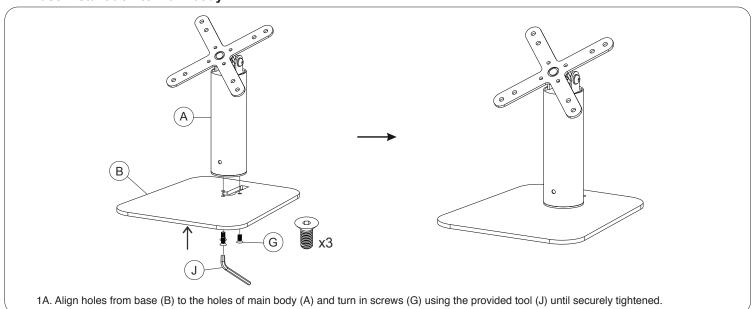

# Articulating Sleek Desk Mount Arm w/ Security Enclosure

PAD-VPOS1W

**INSTALLATION - MANUAL** 



#### **INSTALLATION:**

### 1. Base installation to main body:



# 2. Cable routing:



## 3. Attaching enclosure to main body:



3A - Align enclosure VESA holes (C) to VESA plate holes of main body (A). Using provided tool (J), rotate in screws (F) from above while holding hex nut (G) from behind with your hands. Rotate until securely tightened.

#### 4. Setting up device and enclosure :



### 5. Adjusting body rotation:

orientation of tablet.



secure and tight fit. Insert tablet in back part of enclosure (C) as shown. Watch out

5A. Turn Clockwise the back top screw of main body (A) with provided tool (I) (as shown) to tighten and secure in place. Loosen as needed.

### Adjustable angles:



tight in place. Turn the front security star key (K)

clock-wise until all 4 Screws (C) are screwed.