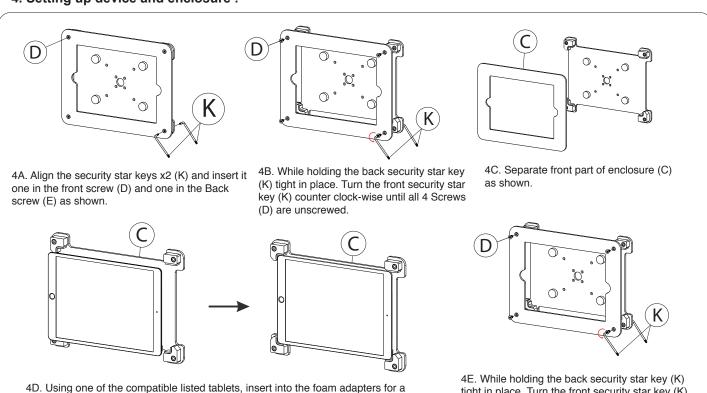

#### 4. Setting up device and enclosure :

### Adjustable angles:

tight in place. Turn the front security star key (K)

clock-wise until all 4 Screws (C) are screwed.