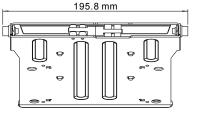

## 2. Product size and hole site

- 1 Foot pad hole site
- ② Screw hole site
- ③ Screw hole site of the Box Camera