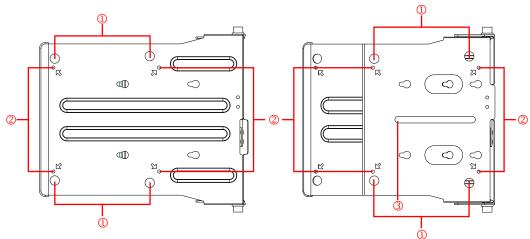

## 2. Product size and hole site

- 1 Foot pad hole site
- ② Screw hole site
- ③ Screw hole site of the Box Camera