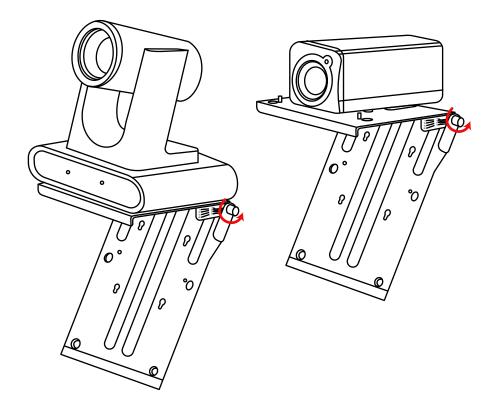

## 4. Instruction for installation steps

- 4.1 Install on the ceiling
- 1. Use drilling paper to cut holes on the ceiling.
- 2. Fix the short-sided sheet metal on the ceiling.
- 3. Fix the camera on the long-sided sheet metal and lock with 4 pcs of screws.
- 4. Loosen the hexagonal screws on both sides to adjust the installation angle, and then tighten them.

- 4.2 Install on the wall
- 1. Use drilling paper to cut holes on the wall.
- 2. Fix the short-sided sheet metal on the wall.
- 3. Fix the camera on the long-sided sheet metal and lock with 4 pcs of screws.
- 4. Loosen the hex socket screws on both sides to adjust the installation angle, and then tighten them.