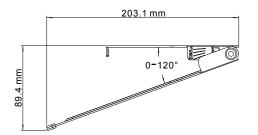

## 2. Product size and hole site

- 1 Foot pad hole site
- ② Screw hole site
- ③ Screw hole site of the Box Camera

## 4. Instruction for installation steps

- 4.1 Install on the ceiling
- 1. Use drilling paper to cut holes on the ceiling.
- 2. Fix the short-sided sheet metal on the ceiling.
- 3. Fix the camera on the long-sided sheet metal and lock with 4 pcs of screws.
- 4. Loosen the hexagonal screws on both sides to adjust the installation angle, and then tighten them.

- 4.2 Install on the wall
- 1. Use drilling paper to cut holes on the wall.
- 2. Fix the short-sided sheet metal on the wall.
- 3. Fix the camera on the long-sided sheet metal and lock with 4 pcs of screws.
- 4. Loosen the hex socket screws on both sides to adjust the installation angle, and then tighten them.