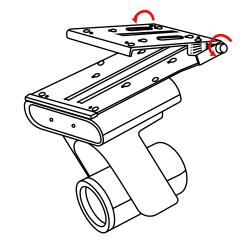

## 4. Instruction for installation steps

- 4.1 Install on the ceiling
- 1. Use drilling paper to cut holes on the ceiling.
- 2. Fix the short-sided sheet metal on the ceiling.
- 3. Fix the camera on the long-sided sheet metal and lock with 4 pcs of screws.
- 4. Loosen the hexagonal screws on both sides to adjust the installation angle, and then tighten them.

- 4.2 Install on the wall
- 1. Use drilling paper to cut holes on the wall.
- 2. Fix the short-sided sheet metal on the wall.
- 3. Fix the camera on the long-sided sheet metal and lock with 4 pcs of screws.
- 4. Loosen the hex socket screws on both sides to adjust the installation angle, and then tighten them.