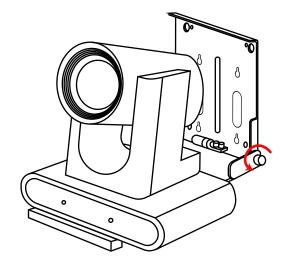

- 1. Install the camera on the short-sided sheet metal, and tighten the screws according to the type of the camera.
- > PTZ Camera: Screws \* 4 pcs
- > Box Camera: Screws \* 1 pcs
- 2. Place on top of the display.
- 3. Install firmly on the display by adjusting the bracket.
- 4. After finishing, fasten the hex socket screws on both sides.