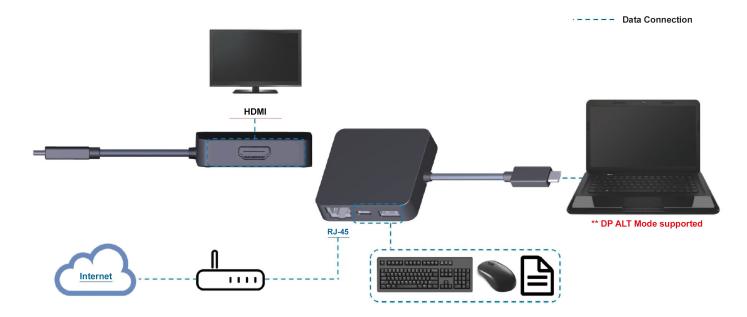

Station**

USB 3.1 Gen 2 Travel Docking Station with LAN

**User Manual** 

#### Introduction

The USB 3.1 Gen 2 Travel Docking Station with LAN provides a quick and easy connection to all the workspace peripherals you use every day. It features a single HDMI video port enabled by DP Alt Mode as well as x1 Giga LAN port (RJ-45), x1 USB-C and x1 USB-A 3.1 (Gen 2) ports. Simply plug in the USB Travel Docking Station into your PC or Laptop for instant access to your preferred 4K monitor, ethernet line, and other USB peripherals such as printers, scanners, keyboard, mouse, or external storage.

### Key Features

- Supports USB-A 3.1 Gen 2
- Supports USB-C 3.1
- Supports DP Alt Mode
- Supports Gigabit Ethernet
- Up to 4K resolutions/30Hz (when supported by host)

#### **Application Diagram**



## Specifications

| USB 3.1 Gen 2 Travel Docking Station with LAN |                                                  | Description                                            |
|-----------------------------------------------|--------------------------------------------------|--------------------------------------------------------|
| Interfaces                                    | Upstream:                                        | SB-C integrated cable ×1                               |
|                                               | Downstream:                                      | USB- Type A ×1 (USB Gen 2)                             |
|                                               |                                                  | USB Type c x1 (USB Gen 2 Data only)