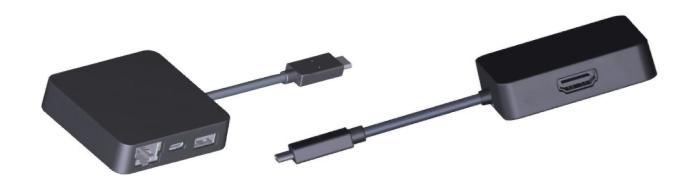

#### Introduction

The USB 3.1 Gen 2 Travel Docking Station with LAN provides a quick and easy connection to all the workspace peripherals you use every day. It features a single HDMI video port enabled by DP Alt Mode as well as x1 Giga LAN port (RJ-45), x1 USB-C and x1 USB-A 3.1 (Gen 2) ports. Simply plug in the USB Travel Docking Station into your PC or Laptop for instant access to your preferred 4K monitor, ethernet line, and other USB peripherals such as printers, scanners, keyboard, mouse, or external storage.

### Key Features

- Supports USB-A 3.1 Gen 2
- Supports USB-C 3.1
- Supports DP Alt Mode
- Supports Gigabit Ethernet
- Up to 4K resolutions/30Hz (when supported by host)