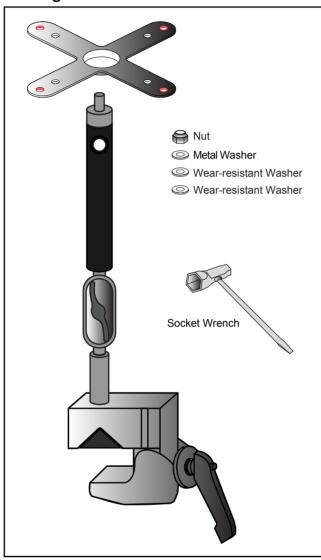

#### **Package Contents:**

### 2.Connecting VESA Plate to the Pole Body

 Put a plastic washer on the top of the Pole and then insert it into the VESA Plate.

Place a plastic washer then a metal washer over the Pole tip, screw nut over to lock in place.

3. Use the Socket Wrench to tigten it securely.