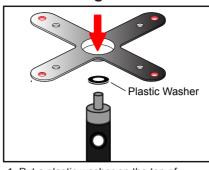

### 2.Connecting VESA Plate to the Pole Body

 Put a plastic washer on the top of the Pole and then insert it into the VESA Plate.

Place a plastic washer then a metal washer over the Pole tip, screw nut over to lock in place.