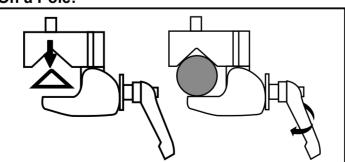

### On a Pole:

2. Remove rubber grip flat insert from clamp groove. Rotate tightening handle counter-clockwise to widen around surface ledge. Rotate clockwise to tighten until secure.