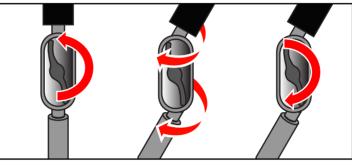

# 1. Installing the Clamp On a Flat Surface:

 Place rubber grip flat insert into the clamp groove. Rotate tightening handle counter-clockwise to widen around surface ledge.
 Rotate clockwise to tighten until secure.

### On a Pole:

2. Remove rubber grip flat insert from clamp groove. Rotate tightening handle counter-clockwise to widen around surface ledge. Rotate clockwise to tighten until secure.