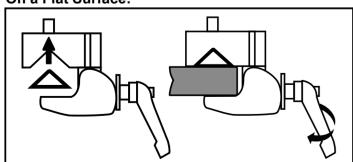

# 1. Installing the Clamp On a Flat Surface:

 Place rubber grip flat insert into the clamp groove. Rotate tightening handle counter-clockwise to widen around surface ledge.
 Rotate clockwise to tighten until secure.