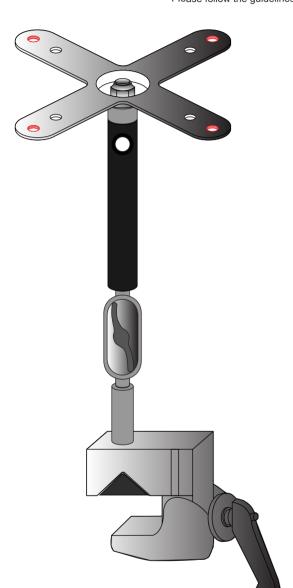

### 2.Connecting VESA Plate to the Pole Body

 Put a plastic washer on the top of the Pole and then insert it into the VESA Plate.

Place a plastic washer then a metal washer over the Pole tip, screw nut over to lock in place.

3. Use the Socket Wrench to tigten it securely.