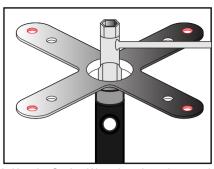

will enjoy using it. Please follow the guidelines and instructions as laid out in this instruction manual.



#### **Package Contents:**



#### Instructions:

# 1. Installing the Clamp On a Flat Surface:



 Place rubber grip flat insert into the clamp groove. Rotate tightening handle counter-clockwise to widen around surface ledge.
 Rotate clockwise to tighten until secure.

### On a Pole:



2. Remove rubber grip flat insert from clamp groove. Rotate tightening handle counter-clockwise to widen around surface ledge. Rotate clockwise to tighten until secure.

### 2.Connecting VESA Plate to the Pole Body



 Put a plastic washer on the top of the Pole and then insert it into the VESA Plate.



Place a plastic washer then a metal washer over the Pole tip, screw nut over to lock in place.



3. Use the Socket Wrench to tigten it securely.

#### 3. Adjusting Joints



1. Loosen the Handle Rod of the Pole, Adjust the Pole to desired position then tighten the Handle Rod.



2. Rotate the VESA Plate to adjust it in horizontal.

SUPPORT@CTADIGITAL.COM