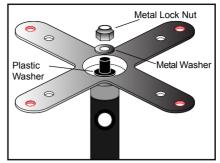

### 2.Connecting VESA Plate to the Pole Body

 Put a plastic washer on the top of the Pole and then insert it into the VESA Plate.

Place a plastic washer then a metal washer over the Pole tip, screw nut over to lock in place.