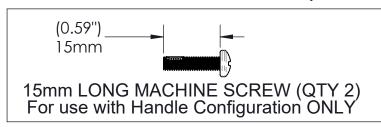

STEP 2: With Front Pocket Adapters in position, align Handle and 15mm Machine Screws as shown (FIG 2). Using a PH2 drive, torque fasteners to 8 in-lbs.

## HARDWARE KIT CONTENTS:

| ITEM # | QTY. | DESCRIPTION                                                                           | DRIVE STYLE |
|--------|------|---------------------------------------------------------------------------------------|-------------|
| 1      | 2    | MACHINE SCREW, PAN HEAD, M3.5X0.6MMX15MM<br>LONG, STEEL, BLACK ZINC, PHILLIPS W/PATCH | PH2         |
| 2      | 2    | MACHINE SCREW, PAN HEAD, M3.5X0.6MMX12MM<br>LONG, STEEL BLACK ZINC, PHILLIPS W/PATCH  | PH2         |