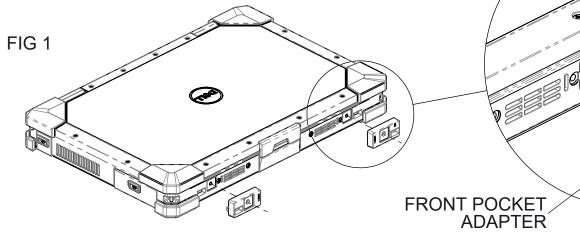

## **INSTALLATION INSTRUCTIONS (WITH HANDLE):**

STEP 1: Using a PH2 drive, loosen the two fasteners that attach the Handle to the computer, and remove the Handle.

STEP 2: With Handle removed, align both Front Pocket Adapters to the front of the computer as shown (FIG 1), and press into position.

## **INSTALLATION INSTRUCTIONS (NO HANDLE):**

STEP 1: Align both Front Pocket Adapters to the front of the computer as shown (FIG 3), and press into position.

FRONT POCKET ADAPTER

STEP 2: With Front Pocket Adapters in position, align 12mm Machine Screws as shown (FIG 4). Using a PH2 drive, torque fasteners to 8 in-lbs.