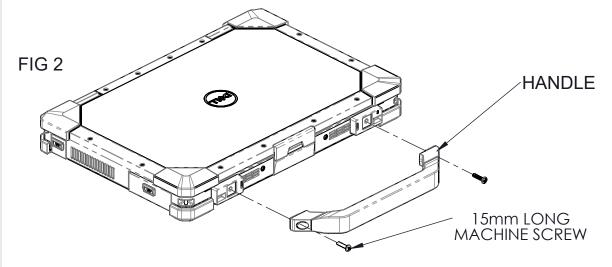

## **INSTALLATION INSTRUCTIONS (WITH HANDLE):**

STEP 1: Using a PH2 drive, loosen the two fasteners that attach the Handle to the computer, and remove the Handle.

STEP 2: With Handle removed, align both Front Pocket Adapters to the front of the computer as shown (FIG 1), and press into position.

STEP 2: With Front Pocket Adapters in position, align Handle and 15mm Machine Screws as shown (FIG 2). Using a PH2 drive, torque fasteners to 8 in-lbs.