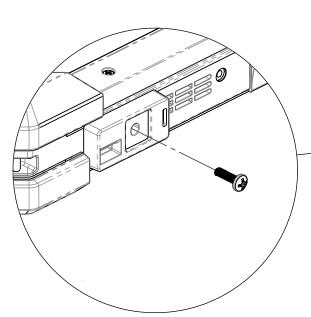

## **INSTALLATION INSTRUCTIONS (NO HANDLE):**

STEP 1: Align both Front Pocket Adapters to the front of the computer as shown (FIG 3), and press into position.

FRONT POCKET ADAPTER

STEP 2: With Front Pocket Adapters in position, align 12mm Machine Screws as shown (FIG 4). Using a PH2 drive, torque fasteners to 8 in-lbs.

MOTION DEVICES MUST BE MOVED TO AND STOWED/SECURED IN THEIR SAFE DRIVING POSITIONS BEFORE

12mm LONG MACHINE SCREW

DRAWING NO.

DS-DA-113\_INST

PRODUCT DESCRIPTION

RETRO FIT KIT FOR DELL LATITUDE RUGGED COMPUTERS 5430 & 7330

WEIGHT: (LBS) 0.03 REV. DATE 11-01-21

FIG 4

1-800-524-9900 WWW.HAVIS.COM