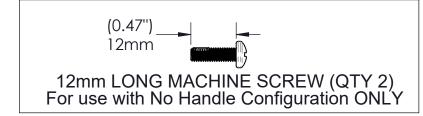

## HARDWARE KIT CONTENTS:

| ITEM # | QTY. | DESCRIPTION                                                                           | DRIVE STYLE |
|--------|------|---------------------------------------------------------------------------------------|-------------|
| 1      | 2    | MACHINE SCREW, PAN HEAD, M3.5X0.6MMX15MM<br>LONG, STEEL, BLACK ZINC, PHILLIPS W/PATCH | PH2         |
| 2      | 2    | MACHINE SCREW, PAN HEAD, M3.5X0.6MMX12MM<br>LONG, STEEL BLACK ZINC, PHILLIPS W/PATCH  | PH2         |

## **INSTALLATION INSTRUCTIONS (NO HANDLE):**

STEP 1: Align both Front Pocket Adapters to the front of the computer as shown (FIG 3), and press into position.

FRONT POCKET ADAPTER

STEP 2: With Front Pocket Adapters in position, align 12mm Machine Screws as shown (FIG 4). Using a PH2 drive, torque fasteners to 8 in-lbs.

MOTION DEVICES MUST BE MOVED TO AND STOWED/SECURED IN THEIR SAFE DRIVING POSITIONS BEFORE

12mm LONG MACHINE SCREW

DRAWING NO.

DS-DA-113\_INST

PRODUCT DESCRIPTION

RETRO FIT KIT FOR DELL LATITUDE RUGGED COMPUTERS 5430 & 7330