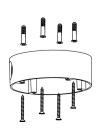

### • Installation

1. Paste the drawing paper on the wall and drill holes.

(2)

(1)

 $\bigcirc$ 

2. Paste the sponge pad on the back of junction box, Fix with M20 plastic stopper on back hole or side hole according to different installing needs.

(3)

3. Fix with 4pcs plastic rubbers into the wall, use M4 threaded screws to fix the junction box on the wall.