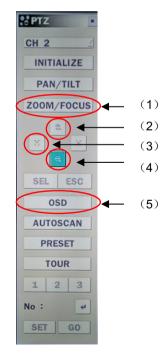

#### **Multi Format HD Analog UTC Control** •

- (1)- Zoom/focus lens menu
- (2)- Zoom in
- (3)- Enter into camera OSD main menu
- (4)- Zoom out
- (5)- Main menu operation page

### 1. Zoom/Focus

As picture shown, Click(1) enter into lens menu; Click (2) zoom in; Click (4) zoom out; Click (3)enter into camera OSD main menu. 2. OSD

As picture show, Click (5) enter into main menu operation page.