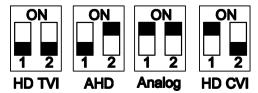

| VIDEO SET                                | TING                                       |                |                                                      |
|------------------------------------------|--------------------------------------------|----------------|------------------------------------------------------|
| HD<br>STANDARD<br>APPLY&REBOOT<br>RETURN | AHD ► \$5MP20>                             | HD<br>STANDARD | AHD<br>1080P25\1080P30\4M 25\4M 30\<br>5M 12.5\5M 20 |
| HD<br>STANDARD<br>APPLY&REBOOT<br>RETURN | < TVI ►<br>< 4MP30 ►                       | HD<br>STANDARD | TVI<br>1080P25\1080P30\4M 25\4M 30\<br>5M 12.5\5M 20 |
| HD<br>STANDARD<br>RETURN                 | <ul> <li>CVI ▶</li> <li>4MP30 ▶</li> </ul> | HD<br>STANDARD | CVI<br>1080P25\1080P30\4M 25\4M 30                   |
| HD<br>STANDARD<br>APPLY&REBOOT<br>RETURN | <ul> <li>CVBS ►</li> <li>NTSC ►</li> </ul> | HD<br>STANDARD | CVBS<br>PALINTSC                                     |