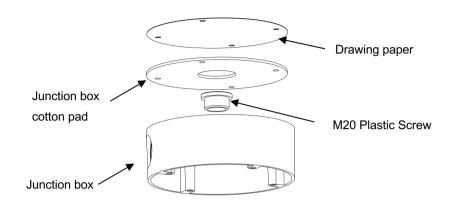

### • Installation

1. Paste the drawing paper on the wall and drill holes.

(2)

(1)

 $\bigcirc$ 

2. Paste the sponge pad on the back of junction box, Fix with M20 plastic stopper on back hole or side hole according to different installing needs.