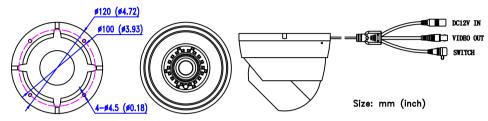

• Specification

| ITEM                           | H5T1M                                          |  |  |
|--------------------------------|------------------------------------------------|--|--|
|                                | IP66                                           |  |  |
| IP Rating                      |                                                |  |  |
| Type                           | Removable IR Cut Filter                        |  |  |
| Signal System                  | NTSC/PAL                                       |  |  |
| Pick Up Device                 | 1/2.8" 5M SONY CMOS                            |  |  |
| Picture Elements               | 2688 (H)X1944 (V)                              |  |  |
| Min Illumination               | 0Lux (24 Pieces IR LED ON)                     |  |  |
| S/N Ratio                      | ≥50dB                                          |  |  |
| Lens                           | 2.7-13.5mm Motorized Varifocal Fixed Iris Lens |  |  |
| 3D                             | ON                                             |  |  |
| <b>Back Light Compensation</b> | OFF                                            |  |  |
| WDR                            | ON/OFF                                         |  |  |
| OSD                            | With UTC Signal (DVR Control OSD)              |  |  |
| Video Out-put                  | 5MP TVI/AHD,4MP&2MP TVI/AHD/CVI,CVBS           |  |  |
| Power Supply                   | DC12V ±10%                                     |  |  |
| <b>Current Consumption</b>     | 600mA(MAX)                                     |  |  |
| IR Effect Distance             | 49.2~65.6ft(indoor)                            |  |  |
| Dimension                      | Φ4.72"×3.93" inch                              |  |  |
| Weight                         | 790g (27.86oz)                                 |  |  |
| Storage Temperature            | <b>-22∼+149</b> ℉                              |  |  |
| <b>Operating Temperature</b>   | -22∼+122°F                                     |  |  |
|                                | Junction box                                   |  |  |
| Dimension                      | Φ4.72""×1.59" inch                             |  |  |
| Weight                         | 255g (9.0oz)                                   |  |  |

Remark: Non-regulative adaptor may cause camera damaged.

• video signal output switches