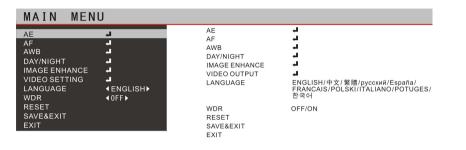

# **OSD** Menu

| EXPOSURE      |                          |
|---------------|--------------------------|
| BRIGHTNESS    | 436►                     |
| EXPOSURE MODE | <b>∢</b> GLOBAL <b>▶</b> |
| DETUDN        |                          |

| BRIGHTNESS    | 0-100      |
|---------------|------------|
| EXPOSURE MODE | GLOBE\BLC# |
| RETURN        |            |

| AF MODE<br>ZOOM<br>FOCUS<br>BOOT MODE<br>TDN AF<br>FOCUS TRIGGER<br>LENS INIT | SEMI\AUTO\MANUALI<br>-/+<br>-/+<br>SAVE POS\WIDE END\TELE END<br>CLOSE/OPEN<br>d<br>d |
|-------------------------------------------------------------------------------|---------------------------------------------------------------------------------------|
|                                                                               | ZOOM<br>FOCUS<br>BOOT MODE<br>TDN AF<br>FOCUS TRIGGER                                 |

| AWB    |              |        |                |
|--------|--------------|--------|----------------|
| MODE   | PRO►         | MODE   | PRO/GRAY WORLD |
| RETURN | <b>∢</b> 44► | RETURN | 0-100          |
| BGAIN  | <b>∢</b> 50► | BGAIN  | 0-100          |
| RETURN |              | RETURN |                |

MODE

| D | А | Υ | / | Ν | Ι | G | н | Т |  |
|---|---|---|---|---|---|---|---|---|--|
|   |   |   |   |   |   |   |   |   |  |

| MODE   | ▲EXT ► |
|--------|--------|
| RETURN |        |

EXT\AUTO\COLOR\MONO RETURN

| IMAGE ENHANCE                                                                  |                                                     |                                                              |  |
|--------------------------------------------------------------------------------|-----------------------------------------------------|--------------------------------------------------------------|--|
| CONTRAST (AUTO)<br>SHARPNESS (AUTO)<br>SATURATE AUTO)<br>3DNR (AUTO)<br>RETURN | CONTRAST<br>SHARPNESS<br>SATURATE<br>3DNR<br>RETURN | AUTO\MANUAL#<br>AUTO\MANUAL#<br>AUTO\MANUAL#<br>AUTO\MANUAL# |  |

| VIDEO SET                                | TING                                       |                |                                                      |
|------------------------------------------|--------------------------------------------|----------------|------------------------------------------------------|
| HD<br>STANDARD<br>APPLY&REBOOT<br>RETURN | AHD ► \$5MP20>                             | HD<br>STANDARD | AHD<br>1080P25\1080P30\4M 25\4M 30\<br>5M 12.5\5M 20 |
| HD<br>STANDARD<br>APPLY&REBOOT<br>RETURN | < TVI ►<br>< 4MP30 ►                       | HD<br>STANDARD | TVI<br>1080P25\1080P30\4M 25\4M 30\<br>5M 12.5\5M 20 |
| HD<br>STANDARD<br>RETURN                 | <ul> <li>CVI ▶</li> <li>4MP30 ▶</li> </ul> | HD<br>STANDARD | CVI<br>1080P25\1080P30\4M 25\4M 30                   |
| HD<br>STANDARD<br>APPLY&REBOOT<br>RETURN | <ul> <li>CVBS ►</li> <li>NTSC ►</li> </ul> | HD<br>STANDARD | CVBS<br>PALINTSC                                     |