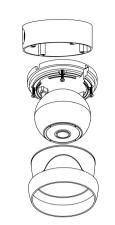

• Overview

(4)

4. Disassemble the camera as picture shown, use M4\*20mm screws to fix camera base on the junction box.

(5)

5. Connect all cables and put them inside the junction box, then fix the dome with the metal ring, adjust camera viewing angle, when finished, rotate the metal ring and fix the metal ring with the screw.