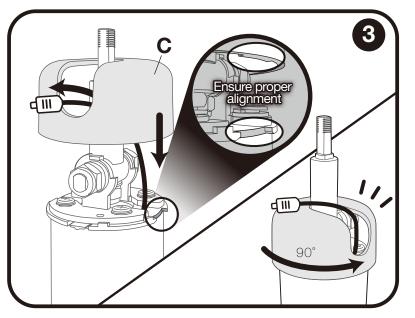

Install the hinge shroud (C) ensuring the bottom bumper meets the plastic washer gap (B), then turn the shroud 90 degrees counter-clockwise until it is locked.

Slide the cover (D) onto the hinge, then reinstall and tighten all hardware (A1-A6) in the order shown.