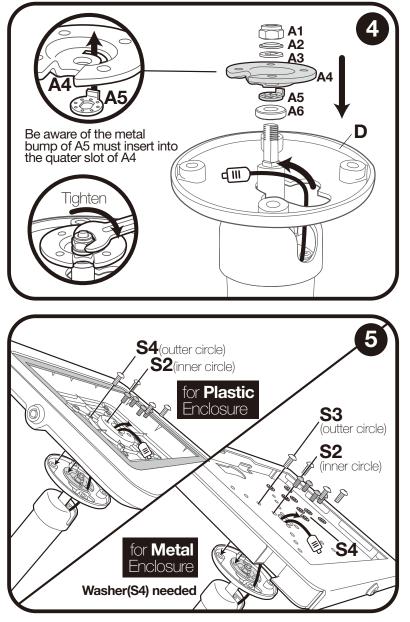

Install the hinge shroud (C) ensuring the bottom bumper meets the plastic washer gap (B), then turn the shroud 90 degrees counter-clockwise until it is locked.

Slide the cover (D) onto the hinge, then reinstall and tighten all hardware (A1-A6) in the order shown.

Align the 4 inner holes to install the hinge and second circle of the 4 holes to install the enclosure with the corresponding screws.

JOY thejoyfactory © The Joy Factory, Inc. Email us at support@thejoyfactory.com or call us at +1(949) 216-8888