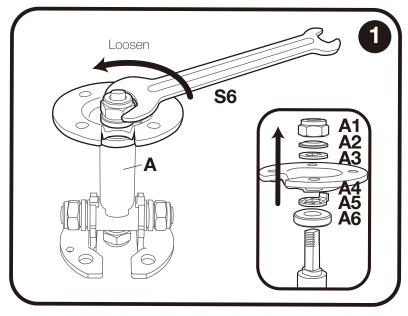

## Installation / User manual

Using the included wrench(S6), loosen nut (A1) and remove all pieces (A1-A6).

Place hinge (A) on top of plastic washer (B) & Kiosk pole. Install the 4 screws (S1) into the pole neck to secure the hinge down. Pull the cable out through the central hole of the kiosk and module.