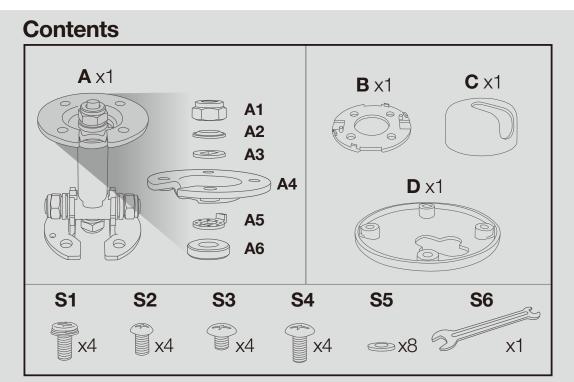

## Installation / User manual

Using the included wrench(S6), loosen nut (A1) and remove all pieces (A1-A6).

Place hinge (A) on top of plastic washer (B) & Kiosk pole. Install the 4 screws (S1) into the pole neck to secure the hinge down. Pull the cable out through the central hole of the kiosk and module.