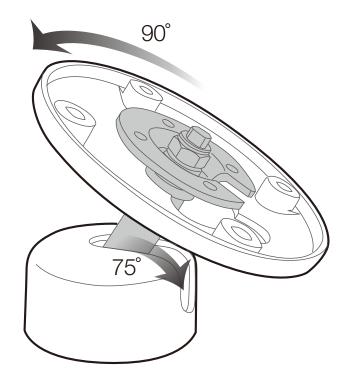

## Elevate II **Tilting & Rotating Module** Assembly Instructions





## Installation / User manual



Using the included wrench(S6), loosen nut (A1) and remove all pieces (A1-A6).



Place hinge (A) on top of plastic washer (B) & Kiosk pole. Install the 4 screws (S1) into the pole neck to secure the hinge down. Pull the cable out through the central hole of the kiosk and module.



Install the hinge shroud (C) ensuring the bottom bumper meets the plastic washer gap (B), then turn the shroud 90 degrees counter-clockwise until it is locked.



Slide the cover (D) onto the hinge, then reinstall and tighten all hardware (A1-A6) in the order shown.

Align the 4 inner holes to install the hinge and second circle of the 4 holes to install the enclosure with the corresponding screws.

JOY thejoyfactory © The Joy Factory, Inc. Email us at support@thejoyfactory.c