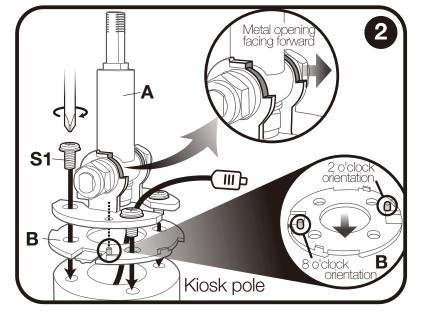

## Installation / User manual

Using the included wrench(S6), loosen nut (A1) and remove all pieces (A1-A6).

Place hinge (A) on top of plastic washer (B) & Kiosk pole. Install the 4 screws (S1) into the pole neck to secure the hinge down. Pull the cable out through the central hole of the kiosk and module.