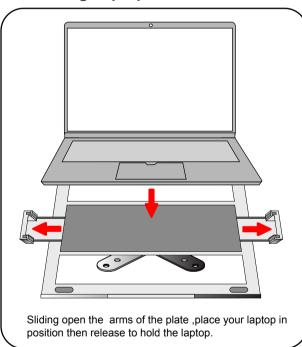

# ADD-LTP

# **VESA Compatible Laptop Plate**

#### **INSTRUCTION MANUAL**

Thank you for choosing CTA Digital's product. We hope that you will enjoy using it. Please follow the guidelines and instructions as laid out in this instruction manual.

### **PACKAGE CONTENTS:**

\*\*Disclaimer: VESA Compatible Laptop Plate comes fully assembled.



### **INSTRUCTIONS:**

#### 1. Installing Laptop into Plate



## 2.Adjusting the Laptop Plate



### 3. Connecting VESA to VESA

This VESA Compatible Laptop Plate allows you to connect with other VESA devices by screwing up the bolts with a screwdriver as shown.