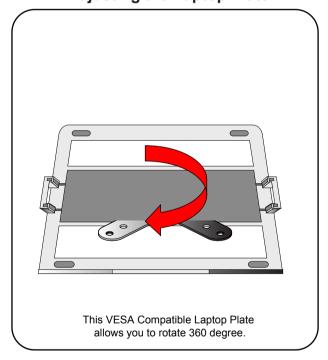

# ADD-LTP

# **VESA Compatible Laptop Plate**

#### **INSTRUCTION MANUAL**

Thank you for choosing CTA Digital's product. We hope that you will enjoy using it. Please follow the guidelines and instructions as laid out in this instruction manual.

### **PACKAGE CONTENTS:**

\*\*Disclaimer: VESA Compatible Laptop Plate comes fully assembled.



### **INSTRUCTIONS:**

#### 1. Installing Laptop into Plate



## 2.Adjusting the Laptop Plate



### 3. Connecting VESA to VESA

This VESA Compatible Laptop Plate allows you to connect with other VESA devices by screwing up the bolts with a screwdriver as shown.