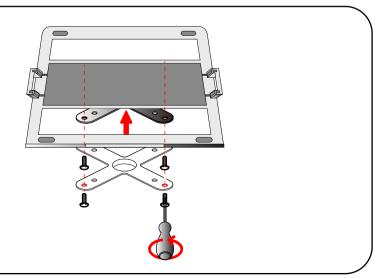

### 3. Connecting VESA to VESA

This VESA Compatible Laptop Plate allows you to connect with other VESA devices by screwing up the bolts with a screwdriver as shown.