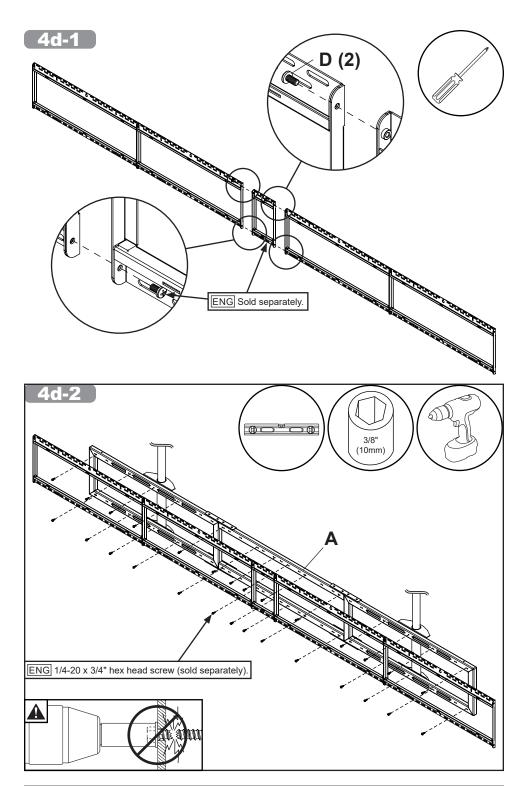

ENG Parts (Before beginning, make sure you have all parts shown below).

| Parts List |                              |     |               |
|------------|------------------------------|-----|---------------|
|            | Description                  | Qty | Part #        |
| Α          | connector tube               | 2   | 10002743-RBLK |
| В          | support bracket              | 4   | 10002758-RBLK |
| С          | 1/4-20 x 3/4" hex head screw | 36  | 520-1321      |
| D          | 1/4-20 x 1/2" phillips screw | 2   | 510-9108      |