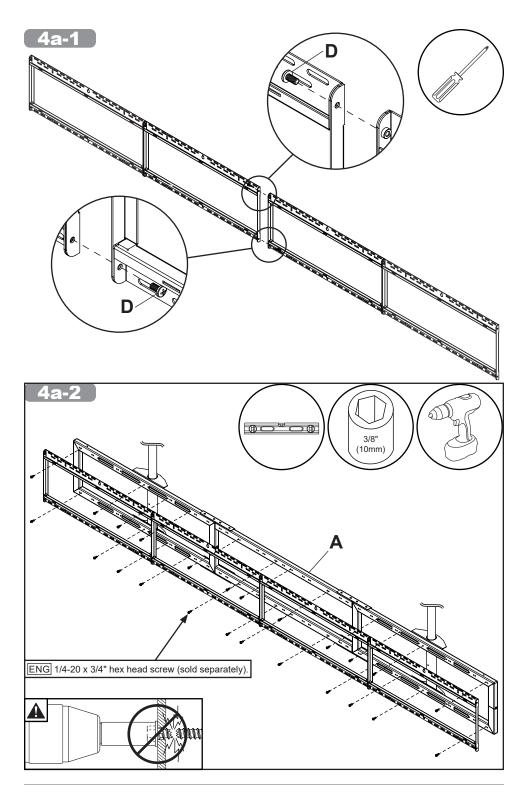

ENG Parts (Before beginning, make sure you have all parts shown below).

| Parts List |                              |     |               |
|------------|------------------------------|-----|---------------|
|            | Description                  | Qty | Part #        |
| Α          | connector tube               | 2   | 10002743-RBLK |
| В          | support bracket              | 4   | 10002758-RBLK |
| С          | 1/4-20 x 3/4" hex head screw | 36  | 520-1321      |
| D          | 1/4-20 x 1/2" phillips screw | 2   | 510-9108      |