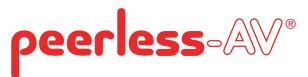

ENG Parts (Before beginning, make sure you have all parts shown below).

| Parts List |                              |     |               |
|------------|------------------------------|-----|---------------|
|            | Description                  | Qty | Part #        |
| Α          | connector tube               | 2   | 10002743-RBLK |
| В          | support bracket              | 4   | 10002758-RBLK |
| С          | 1/4-20 x 3/4" hex head screw | 36  | 520-1321      |
| D          | 1/4-20 x 1/2" phillips screw | 2   | 510-9108      |