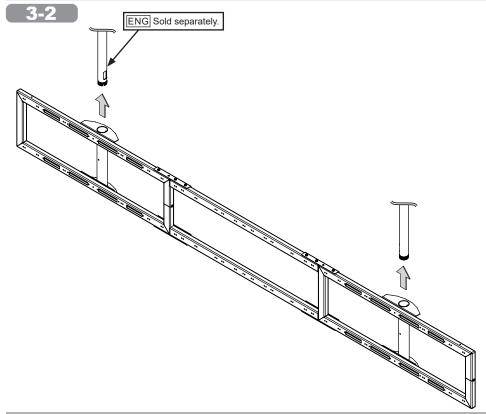

ENG Parts (Before beginning, make sure you have all parts shown below).

| Parts List |                              |     |               |
|------------|------------------------------|-----|---------------|
|            | Description                  | Qty | Part #        |
| Α          | connector tube               | 2   | 10002743-RBLK |
| В          | support bracket              | 4   | 10002758-RBLK |
| С          | 1/4-20 x 3/4" hex head screw | 36  | 520-1321      |
| D          | 1/4-20 x 1/2" phillips screw | 2   | 510-9108      |