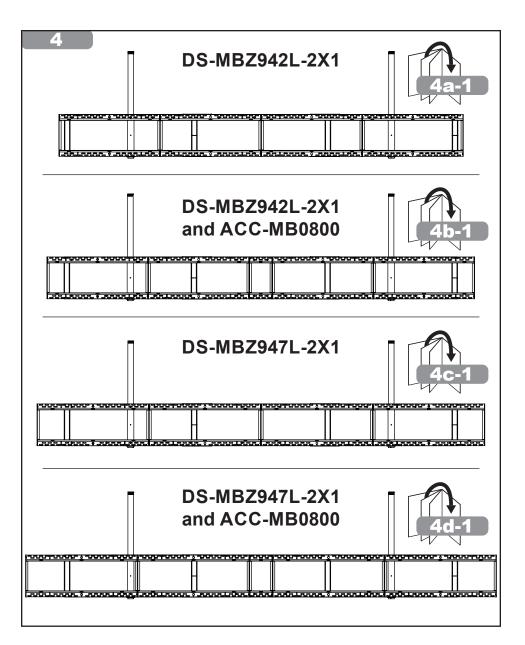

ENG Parts (Before beginning, make sure you have all parts shown below).

| Parts List |                              |     |               |
|------------|------------------------------|-----|---------------|
|            | Description                  | Qty | Part #        |
| Α          | connector tube               | 2   | 10002743-RBLK |
| В          | support bracket              | 4   | 10002758-RBLK |
| С          | 1/4-20 x 3/4" hex head screw | 36  | 520-1321      |
| D          | 1/4-20 x 1/2" phillips screw | 2   | 510-9108      |