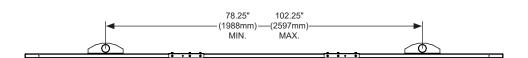

ENG Parts (Before beginning, make sure you have all parts shown below).

| Parts List |                              |     |               |
|------------|------------------------------|-----|---------------|
|            | Description                  | Qty | Part #        |
| Α          | connector tube               | 2   | 10002743-RBLK |
| В          | support bracket              | 4   | 10002758-RBLK |
| С          | 1/4-20 x 3/4" hex head screw | 36  | 520-1321      |
| D          | 1/4-20 x 1/2" phillips screw | 2   | 510-9108      |