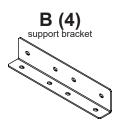

ENG Parts (Before beginning, make sure you have all parts shown below).

| Parts List |                              |     |               |
|------------|------------------------------|-----|---------------|
|            | Description                  | Qty | Part #        |
| Α          | connector tube               | 2   | 10002743-RBLK |
| В          | support bracket              | 4   | 10002758-RBLK |
| С          | 1/4-20 x 3/4" hex head screw | 36  | 520-1321      |
| D          | 1/4-20 x 1/2" phillips screw | 2   | 510-9108      |