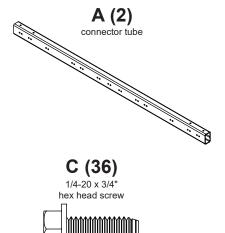

ENG Parts (Before beginning, make sure you have all parts shown below).

| Parts List |                              |     |               |
|------------|------------------------------|-----|---------------|
|            | Description                  | Qty | Part #        |
| Α          | connector tube               | 2   | 10002743-RBLK |
| В          | support bracket              | 4   | 10002758-RBLK |
| С          | 1/4-20 x 3/4" hex head screw | 36  | 520-1321      |
| D          | 1/4-20 x 1/2" phillips screw | 2   | 510-9108      |