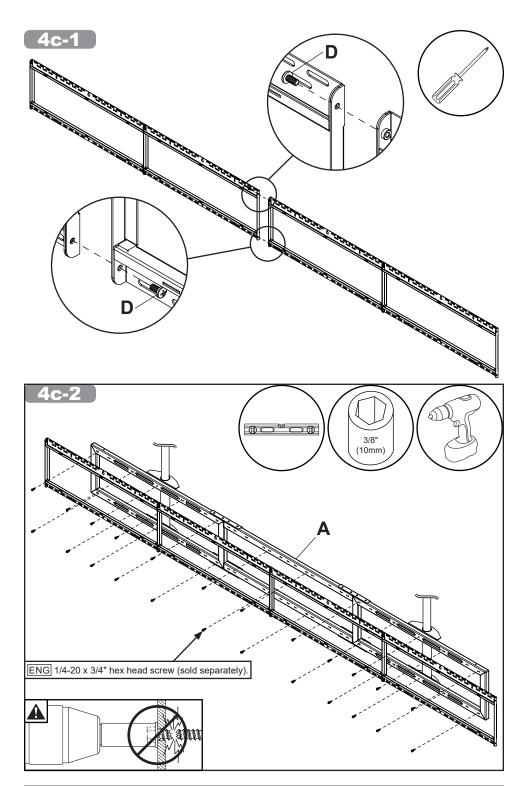

ENG Parts (Before beginning, make sure you have all parts shown below).

| Parts List |                              |     |               |
|------------|------------------------------|-----|---------------|
|            | Description                  | Qty | Part #        |
| Α          | connector tube               | 2   | 10002743-RBLK |
| В          | support bracket              | 4   | 10002758-RBLK |
| С          | 1/4-20 x 3/4" hex head screw | 36  | 520-1321      |
| D          | 1/4-20 x 1/2" phillips screw | 2   | 510-9108      |