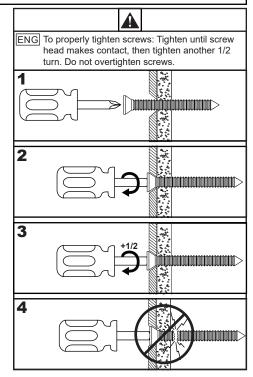

## **A WARNING**

ENG - Before installing make sure the supporting surface will support the combined load of the equipment and hardware. Screws must be tightly secured. Do not overtighten screws or damage can occur and product may fail. Never exceed the Maximum Load Capacity. Always use an assistant or mechanical lifting equipment to safely lift and position equipment. This product is intended for indoor use only. Use of this product outdoors could lead to product failure or personal injury. Be careful not to pinch fingers when operating the mount. For support please call customer care at 1-800-865-2112.