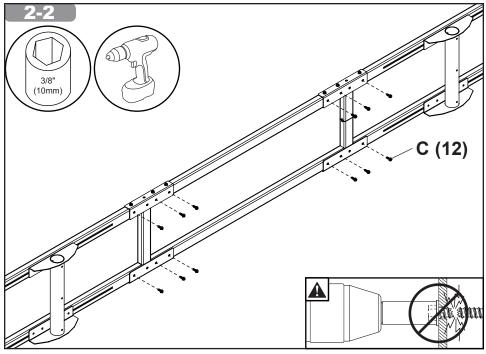

ENG Parts (Before beginning, make sure you have all parts shown below).

| Parts List |                              |     |               |
|------------|------------------------------|-----|---------------|
|            | Description                  | Qty | Part #        |
| Α          | connector tube               | 2   | 10002743-RBLK |
| В          | support bracket              | 4   | 10002758-RBLK |
| С          | 1/4-20 x 3/4" hex head screw | 36  | 520-1321      |
| D          | 1/4-20 x 1/2" phillips screw | 2   | 510-9108      |