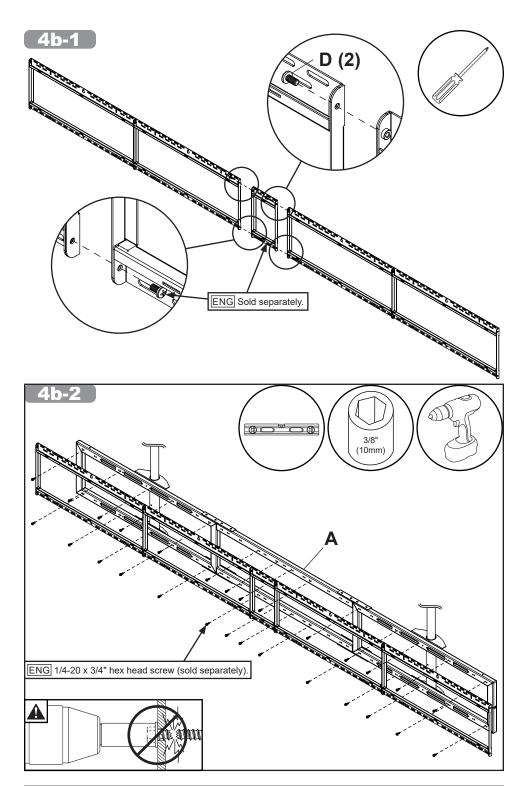

ENG Parts (Before beginning, make sure you have all parts shown below).

| Parts List |                              |     |               |
|------------|------------------------------|-----|---------------|
|            | Description                  | Qty | Part #        |
| Α          | connector tube               | 2   | 10002743-RBLK |
| В          | support bracket              | 4   | 10002758-RBLK |
| С          | 1/4-20 x 3/4" hex head screw | 36  | 520-1321      |
| D          | 1/4-20 x 1/2" phillips screw | 2   | 510-9108      |