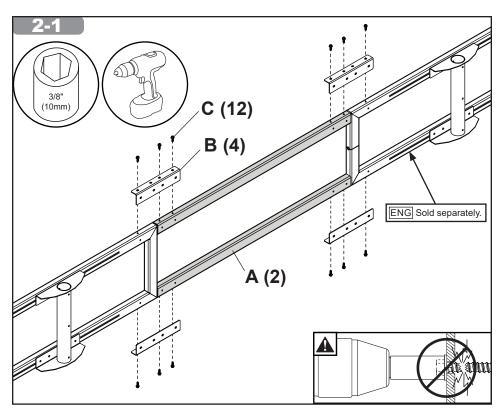

ENG Parts (Before beginning, make sure you have all parts shown below).

| Parts List |                              |     |               |
|------------|------------------------------|-----|---------------|
|            | Description                  | Qty | Part #        |
| Α          | connector tube               | 2   | 10002743-RBLK |
| В          | support bracket              | 4   | 10002758-RBLK |
| С          | 1/4-20 x 3/4" hex head screw | 36  | 520-1321      |
| D          | 1/4-20 x 1/2" phillips screw | 2   | 510-9108      |