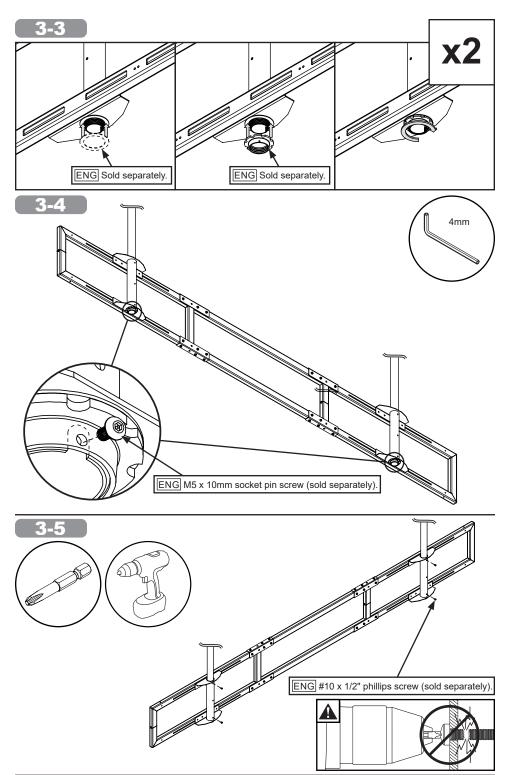

ENG Parts (Before beginning, make sure you have all parts shown below).

| Parts List |                              |     |               |
|------------|------------------------------|-----|---------------|
|            | Description                  | Qty | Part #        |
| Α          | connector tube               | 2   | 10002743-RBLK |
| В          | support bracket              | 4   | 10002758-RBLK |
| С          | 1/4-20 x 3/4" hex head screw | 36  | 520-1321      |
| D          | 1/4-20 x 1/2" phillips screw | 2   | 510-9108      |