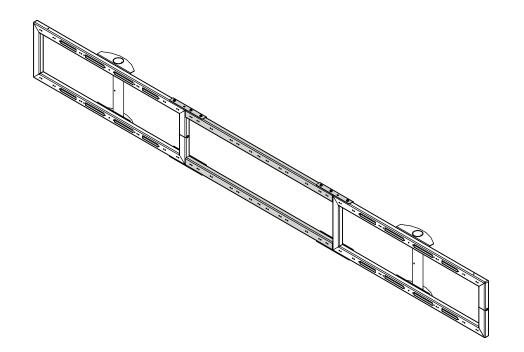

## **ACC-MBCR1**

ENG Parts (Before beginning, make sure you have all parts shown below).

| Parts List |                              |     |               |
|------------|------------------------------|-----|---------------|
|            | Description                  | Qty | Part #        |
| Α          | connector tube               | 2   | 10002743-RBLK |
| В          | support bracket              | 4   | 10002758-RBLK |
| С          | 1/4-20 x 3/4" hex head screw | 36  | 520-1321      |
| D          | 1/4-20 x 1/2" phillips screw | 2   | 510-9108      |