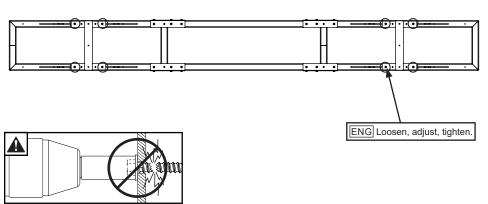

ENG Parts (Before beginning, make sure you have all parts shown below).

| Parts List |                              |     |               |
|------------|------------------------------|-----|---------------|
|            | Description                  | Qty | Part #        |
| Α          | connector tube               | 2   | 10002743-RBLK |
| В          | support bracket              | 4   | 10002758-RBLK |
| С          | 1/4-20 x 3/4" hex head screw | 36  | 520-1321      |
| D          | 1/4-20 x 1/2" phillips screw | 2   | 510-9108      |