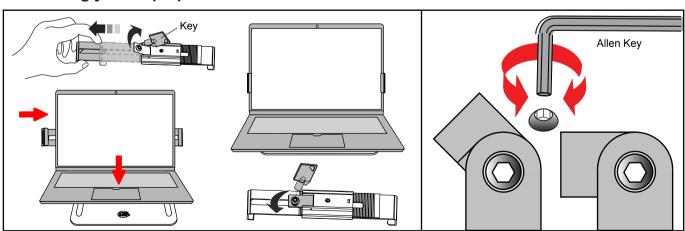

### 2. Installing your Laptop to the Holder & Base Plate.

Insert key into lock at back of holder. Turn clockwise to unlock, then slide to open. Install Laptop against fixed end, then slide closed to hold tight. Turn counter-clockwise to lock, then slide to open. And you are ready to enjoy it.

The higle of the holder allows you to adjust your Laptop screen angle.Loosen and tighten the screw of the hingle with Allen Key to adjust the angle of the holder.