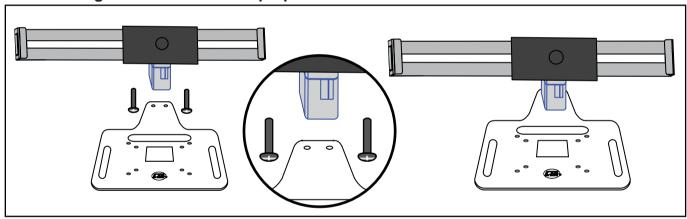

#### 1. Connecting the Holder to the Laptop Plate

Screw up the screws by a screwdriver to connect the Holder to the Laptop Plate.

This Security Laptop Plate Allows you to connect with other VESA Devices.