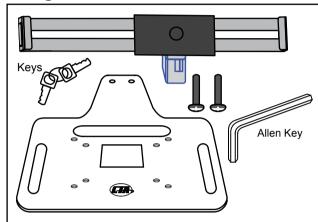

## ADD-VSLTP

# **VESA Compatible Security Laptop Plate**

#### **INSTRUCTION MANUAL**

Thank you for choosing CTA Digital's product. We hope that you will enjoy using it. Please follow the guidelines and instructions as laid out in this instruction manual.



#### **Package Contents:**



#### **Instructions:**

#### 1. Connecting the Holder to the Laptop Plate



Screw up the screws by a screwdriver to connect the Holder to the Laptop Plate.

This Security Laptop Plate Allows you to connect with other VESA Devices.

### 2. Installing your Laptop to the Holder & Base Plate.



Insert key into lock at back of holder. Turn clockwise to unlock, then slide to open. Install Laptop against fixed end, then slide closed to hold tight. Turn counter-clockwise to lock, then slide to open. And you are ready to enjoy it.

The higle of the holder allows you to adjust your Laptop screen angle.Loosen and tighten the screw of the hingle with Allen Key to adjust the angle of the holder.