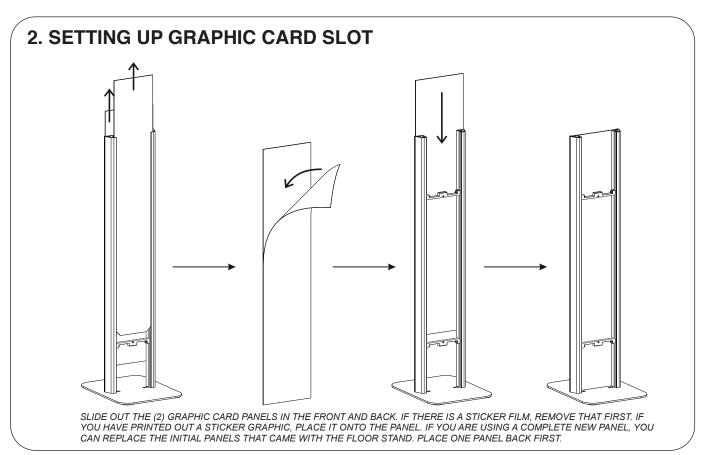

# Premium Floor Stand Workstation with Universal Security Enclosure

PAD-PARAF1GT

**INSTRUCTION - MANUAL** 

### **CONTENTS:**



#### 1. INSTALLING BASE:





#### 3. SETTING UP CABLE ROUTING



WITH ONLY (1) PANEL BACK IN, SLIDE IN THE POWER CORDS AND ANY OTHER CORDS THAT WOULD NEED TO BE CONNECTED TO THE TABLET THROUGH THE BODY AS SHOWN. THERE WILL BE GAPS AT THE TOP AND BOTTOM FOR THEM TO ROUTE OUT TO THE POWER SOURCE AND TO THE DEVICE. SLIDE IN SECOND PANEL WHEN ROUTING IS FINISHED.

## 4. INSTALLING THE TRAY, GOOSENECK & VESA



#### 5. INSTALLING THE ENCLOSURE

WHILE HOLDING THE HEX NUT FROM BEHIND THE X-VESA PLATE, SCREW IN THE SCREWS FROM THE FRONT OF THE ENCLOSURE ETHROUGH THE ENCLOSURE AND VESA INTO THE HEX NUT WITH THE PROVIDED TOOL UNTIL SECURELY TIGHTENED.