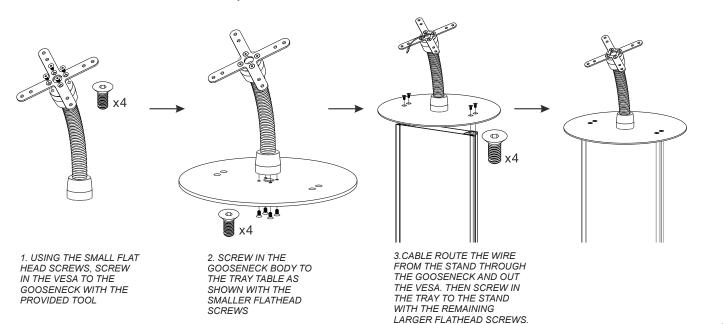

# Premium Floor Stand Workstation with Universal Security Enclosure

PAD-PARAF1GT

**INSTRUCTION - MANUAL** 

### **CONTENTS:**



#### 1. INSTALLING BASE:





#### 3. SETTING UP CABLE ROUTING



WITH ONLY (1) PANEL BACK IN, SLIDE IN THE POWER CORDS AND ANY OTHER CORDS THAT WOULD NEED TO BE CONNECTED TO THE TABLET THROUGH THE BODY AS SHOWN. THERE WILL BE GAPS AT THE TOP AND BOTTOM FOR THEM TO ROUTE OUT TO THE POWER SOURCE AND TO THE DEVICE. SLIDE IN SECOND PANEL WHEN ROUTING IS FINISHED.

## 4. INSTALLING THE TRAY, GOOSENECK & VESA



#### 5. INSTALLING THE ENCLOSURE

WHILE HOLDING THE HEX NUT FROM BEHIND THE X-VESA PLATE, SCREW IN THE SCREWS FROM THE FRONT OF THE ENCLOSURE ETHROUGH THE ENCLOSURE AND VESA INTO THE HEX NUT WITH THE PROVIDED TOOL UNTIL SECURELY TIGHTENED.