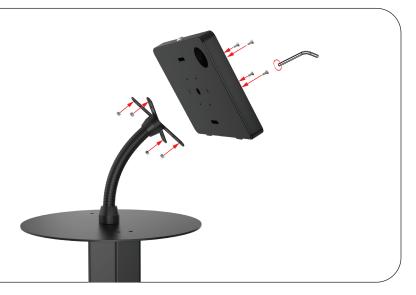

#### 5. INSTALLING THE ENCLOSURE

WHILE HOLDING THE HEX NUT FROM BEHIND THE X-VESA PLATE, SCREW IN THE SCREWS FROM THE FRONT OF THE ENCLOSURE ETHROUGH THE ENCLOSURE AND VESA INTO THE HEX NUT WITH THE PROVIDED TOOL UNTIL SECURELY TIGHTENED.