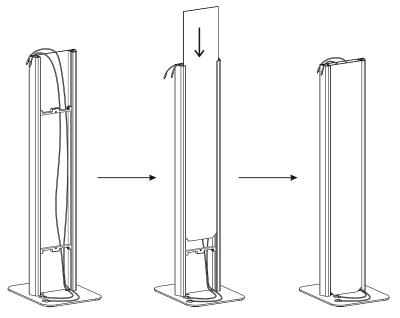

#### 3. SETTING UP CABLE ROUTING

WITH ONLY (1) PANEL BACK IN, SLIDE IN THE POWER CORDS AND ANY OTHER CORDS THAT WOULD NEED TO BE CONNECTED TO THE TABLET THROUGH THE BODY AS SHOWN. THERE WILL BE GAPS AT THE TOP AND BOTTOM FOR THEM TO ROUTE OUT TO THE POWER SOURCE AND TO THE DEVICE. SLIDE IN SECOND PANEL WHEN ROUTING IS FINISHED.