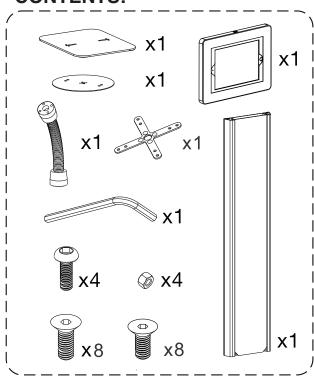

# Premium Floor Stand Workstation with Universal Security Enclosure

PAD-PARAF1GT

**INSTRUCTION - MANUAL** 

### **CONTENTS:**



#### 1. INSTALLING BASE:





#### 3. SETTING UP CABLE ROUTING



WITH ONLY (1) PANEL BACK IN, SLIDE IN THE POWER CORDS AND ANY OTHER CORDS THAT WOULD NEED TO BE CONNECTED TO THE TABLET THROUGH THE BODY AS SHOWN. THERE WILL BE GAPS AT THE TOP AND BOTTOM FOR THEM TO ROUTE OUT TO THE POWER SOURCE AND TO THE DEVICE. SLIDE IN SECOND PANEL WHEN ROUTING IS FINISHED.

## 4. INSTALLING THE TRAY, GOOSENECK & VESA



#### 5. INSTALLING THE ENCLOSURE

WHILE HOLDING THE HEX NUT FROM BEHIND THE X-VESA PLATE, SCREW IN THE SCREWS FROM THE FRONT OF THE ENCLOSURE ETHROUGH THE ENCLOSURE AND VESA INTO THE HEX NUT WITH THE PROVIDED TOOL UNTIL SECURELY TIGHTENED.