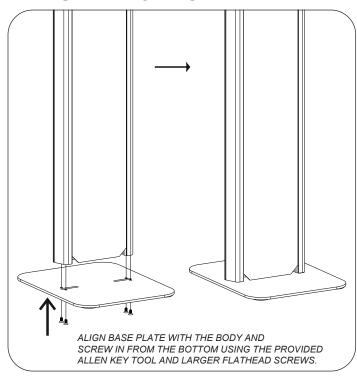

# Premium Floor Stand Workstation with Universal Security Enclosure

PAD-PARAF1GT

**INSTRUCTION - MANUAL** 

### **CONTENTS:**



#### 1. INSTALLING BASE:





#### 3. SETTING UP CABLE ROUTING



WITH ONLY (1) PANEL BACK IN, SLIDE IN THE POWER CORDS AND ANY OTHER CORDS THAT WOULD NEED TO BE CONNECTED TO THE TABLET THROUGH THE BODY AS SHOWN. THERE WILL BE GAPS AT THE TOP AND BOTTOM FOR THEM TO ROUTE OUT TO THE POWER SOURCE AND TO THE DEVICE. SLIDE IN SECOND PANEL WHEN ROUTING IS FINISHED.

## 4. INSTALLING THE TRAY, GOOSENECK & VESA



#### 5. INSTALLING THE ENCLOSURE

WHILE HOLDING THE HEX NUT FROM BEHIND THE X-VESA PLATE, SCREW IN THE SCREWS FROM THE FRONT OF THE ENCLOSURE ETHROUGH THE ENCLOSURE AND VESA INTO THE HEX NUT WITH THE PROVIDED TOOL UNTIL SECURELY TIGHTENED.