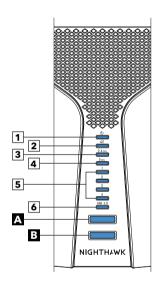

#### Overview

- 1 Power LED
- Internet LED
- 2.4 GHz WiFi LED
- 4 5 GHz WiFi LED
- 5 Ethernet Ports 1-4 LEDs
- USB 2.0 LED
- WiFi On/Off Button with LED
- WPS Button with LED
- C Nano SIM Slot
- D USB 2.0 Port

  - Ethernet Ports 1-4
- Power Connector Power On/Off Button
- Reset Button