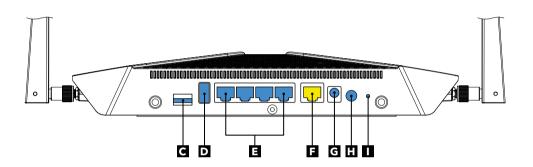

#### Overview

- 1 Power LED
- Internet LED
- 2.4 GHz WiFi LED
- 4 5 GHz WiFi LED
- 5 Ethernet Ports 1-4 LEDs
- USB 2.0 LED
- WiFi On/Off Button with LED
- WPS Button with LED
- C Nano SIM Slot
- D USB 2.0 Port

  - Ethernet Ports 1-4
- Power Connector Power On/Off Button
- Reset Button