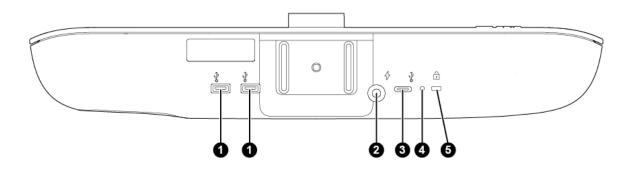

### Table 2. Poly Studio P15 Port Descriptions

| Ref. Number | Port Description                             |
|-------------|----------------------------------------------|
| 1           | USB-A ports                                  |
| 2           | Power cord port                              |
| 3           | USB-C port (for connecting to your computer) |
| 4           | Factory restore pinhole                      |
| 5           | Security lock                                |