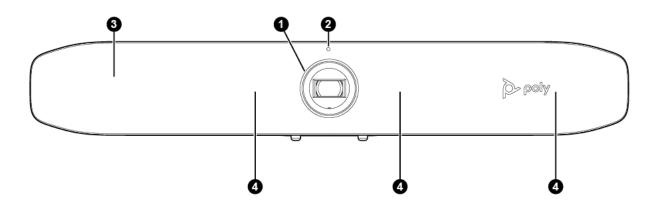

### **Front View**

Table 1. Poly Studio P15 Feature Descriptions

| Ref. Number | Feature       | Feature Description                                                     |
|-------------|---------------|-------------------------------------------------------------------------|
| 1           | Camera        | Camera with a privacy shutter<br>that you can manually open or<br>close |
| 2           | LED indicator | Indicates the personal video bar status                                 |
| 3           | Speaker       | Audio output                                                            |
| 4           | Microphones   | Microphones that capture audio                                          |