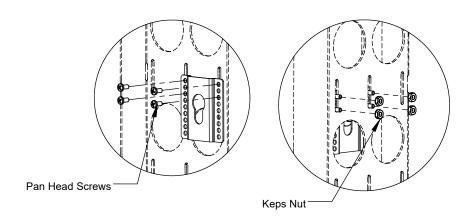

## **Installation Instructions**

Step 1 Line Up Bracket: Line up the holes on the Button Mount Bracket with the slots on the Cable Management Bar.

Step 2 Securing the Button Mount Bracket: Install the Pan Head Screws into the appropriate hole location and secure it to the Cable Management Bar with Kep Nuts.

\*NOTE: Correct screw location varies depending on the PDU and the height of the Cable Managment Bar.

Step 3 PDU Attachment: After Button Mount Brackets are installed in proper location, Install PDU to the Cable Management Bar by placing buttons through Button Mount Holes and sliding the PDU down.