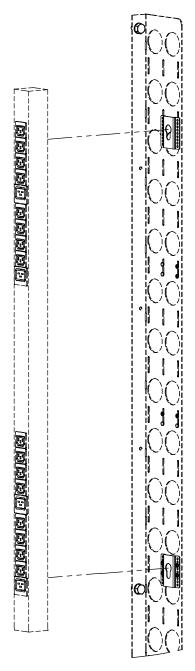

\*NOTE: Correct screw location varies depending on the PDU and the height of the Cable Managment Bar.

Step 3 PDU Attachment: After Button Mount Brackets are installed in proper location, Install PDU to the Cable Management Bar by placing buttons through Button Mount Holes and sliding the PDU down.