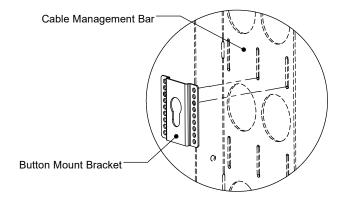

## **Installation Instructions**

Step 1 Line Up Bracket: Line up the holes on the Button Mount Bracket with the slots on the Cable Management Bar.

Step 2 Securing the Button Mount Bracket: Install the Pan Head Screws into the appropriate hole location and secure it to the Cable Management Bar with Kep Nuts.