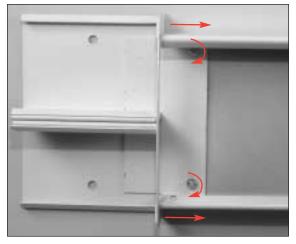

Step 2. Install DS4000B Raceway Base, attach with #8 fasteners. Join with Adjust-to-Fit<sup>™</sup> Coupling.

Adjust-to-Fit™ — Coupling

Step 3. Snap DS4000C Cover on.

Step 4. Snap DS4010A Cover straight on. Cover will overlap DS4000C Raceway Cover