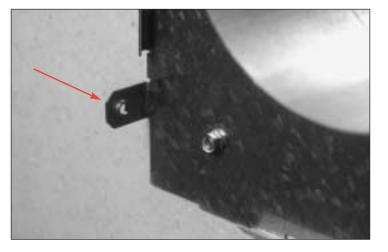

#### TAMPER RESISTANCE KIT

To make the DS4010A Fitting fully tamper resistant, use part no. DSTRK. Use a 3/16" [5mm] drill bit and drill a hole at the dimple point shown below. Install the tamper resistant screw with the bit supplied.

Step 1. Locate dimple on fitting and use as guide to drill hole for tamper resistant screw.

Step 2. Install supplied tamper resistant screw through drilled hole into tab on back.

Step 3. Installation complete.