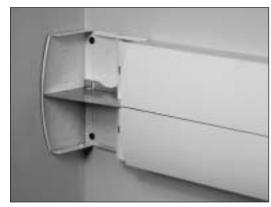

#### **DS4010A INSTALLATION**

Step 1. Mount DS4010A Entrance End Fitting with #8 fasteners (not supplied). 3/4" and 1 1/4" trade size knockouts are provided on the back and bottom of the Fitting for conduit. Square 2" x 2" [51mm x 51mm] knockouts are also provided for low voltage cabling.

Step 2. Install DS4000B Raceway Base, attach with #8 fasteners. Join with Adjust-to-Fit<sup>™</sup> Coupling.

Adjust-to-Fit™ — Coupling

Step 3. Snap DS4000C Cover on.

Step 4. Snap DS4010A Cover straight on. Cover will overlap DS4000C Raceway Cover