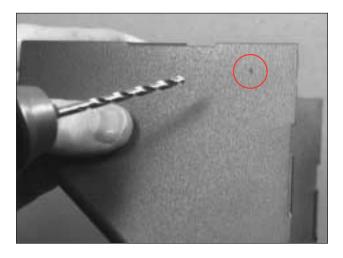

#### TAMPER RESISTANCE KIT

To make the DS4010A Fitting fully tamper resistant, use part no. DSTRK. Use a 3/16" [5mm] drill bit and drill a hole at the dimple point shown below. Install the tamper resistant screw with the bit supplied.

Step 1. Locate dimple on fitting and use as guide to drill hole for tamper resistant screw.

Step 2. Install supplied tamper resistant screw through drilled hole into tab on back.

Step 3. Installation complete.