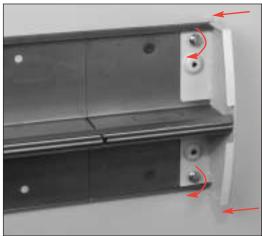

#### **DS4010B INSTALLATION**

Step 1. Insert DS4010B Blank End Fitting onto end of DS4000B Raceway Base and tighten screws to secure. Do not over tighten.

Step 3. Snap Trim Piece from DS4010B down onto End Fitting from top covering DS4000C Raceway Cover sections and snapping into slots on End Fitting.

Step 2. Snap DS4000C Cover sections onto DS4000B Raceway Base and align with DS4010B Blank End Fitting.

Step 4. Installation complete.