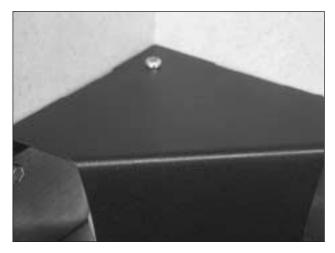

#### TAMPER RESISTANCE KIT

To make the DS4010A Fitting fully tamper resistant, use part no. DSTRK. Use a 3/16" [5mm] drill bit and drill a hole at the dimple point shown below. Install the tamper resistant screw with the bit supplied.

Step 1. Locate dimple on fitting and use as guide to drill hole for tamper resistant screw.

Step 2. Install supplied tamper resistant screw through drilled hole into tab on back.

Step 3. Installation complete.