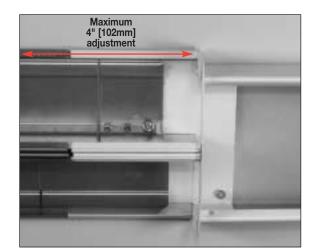

Step 2. Install DS4000B Raceway Base, attach with #8 fasteners. Join with Adjust-to-Fit<sup>™</sup> Coupling.

Adjust-to-Fit™ — Coupling

Step 3. Snap DS4000C Cover on.

Step 4. Snap DS4010A Cover straight on. Cover will overlap DS4000C Raceway Cover