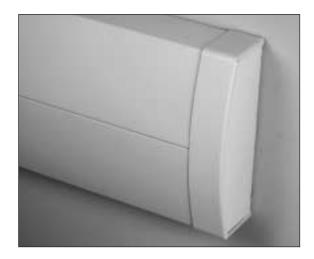

#### **DS4010A INSTALLATION**

Step 1. Mount DS4010A Entrance End Fitting with #8 fasteners (not supplied). 3/4" and 1 1/4" trade size knockouts are provided on the back and bottom of the Fitting for conduit. Square 2" x 2" [51mm x 51mm] knockouts are also provided for low voltage cabling.