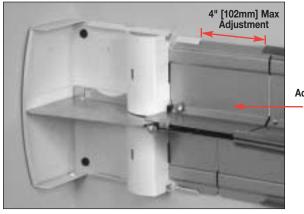

Step 2. Install DS4000B Raceway Base, attach with #8 fasteners. Join with Adjust-to-Fit<sup>™</sup> Coupling.

Adjust-to-Fit™ — Coupling

Step 3. Snap DS4000C Cover on.

Step 4. Snap DS4010A Cover straight on. Cover will overlap DS4000C Raceway Cover

#### **DS4089 INSTALLATION**

Step 1. Insert DS4089 Adapter onto end of 4000 Series Raceway Base and tighten screws to secure.

Step 3. Install DS4000C Covers to complete the installation.

Step 2. Use DS4001 Adjust-to-Fit<sup>™</sup> Couplings to attach DS4000B Raceway Base.