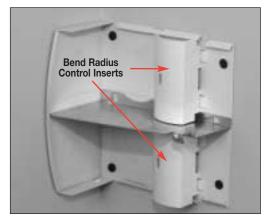

#### TAMPER RESISTANCE KIT

To make the DS4010A Fitting fully tamper resistant, use part no. DSTRK. Use a 3/16" [5mm] drill bit and drill a hole at the dimple point shown below. Install the tamper resistant screw with the bit supplied.

Step 1. Locate dimple on fitting and use as guide to drill hole for tamper resistant screw.

Step 2. Install supplied tamper resistant screw through drilled hole into tab on back.

Step 3. Installation complete.