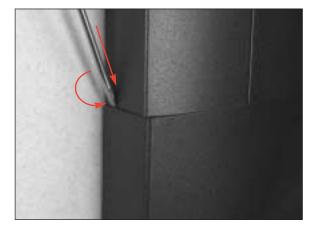

#### **COVER REMOVAL**

To remove Cover, use 650RT Cover Removal Tool, or carefully use a small flat blade screwdriver and pry up as shown.