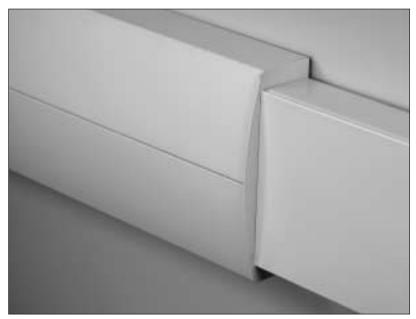

Step 2. Install DS4000B Raceway Base, attach with #8 fasteners. Join with Adjust-to-Fit<sup>™</sup> Coupling.

Adjust-to-Fit™ — Coupling

Step 3. Snap DS4000C Cover on.

Step 4. Snap DS4010A Cover straight on. Cover will overlap DS4000C Raceway Cover