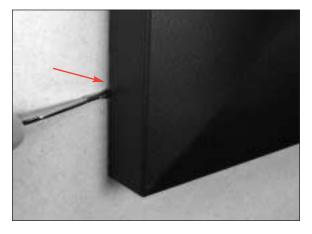

#### **COVER REMOVAL**

To remove Cover, use 650RT Cover Removal Tool, or carefully use a small flat blade screwdriver and pry up as shown.