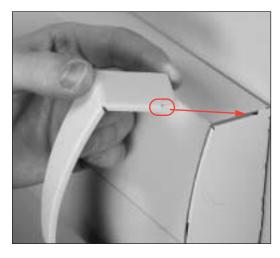

#### TAMPER RESISTANCE KIT

To make the DS4010A Fitting fully tamper resistant, use part no. DSTRK. Use a 3/16" [5mm] drill bit and drill a hole at the dimple point shown below. Install the tamper resistant screw with the bit supplied.

Step 1. Locate dimple on fitting and use as guide to drill hole for tamper resistant screw.

Step 2. Install supplied tamper resistant screw through drilled hole into tab on back.

Step 3. Installation complete.