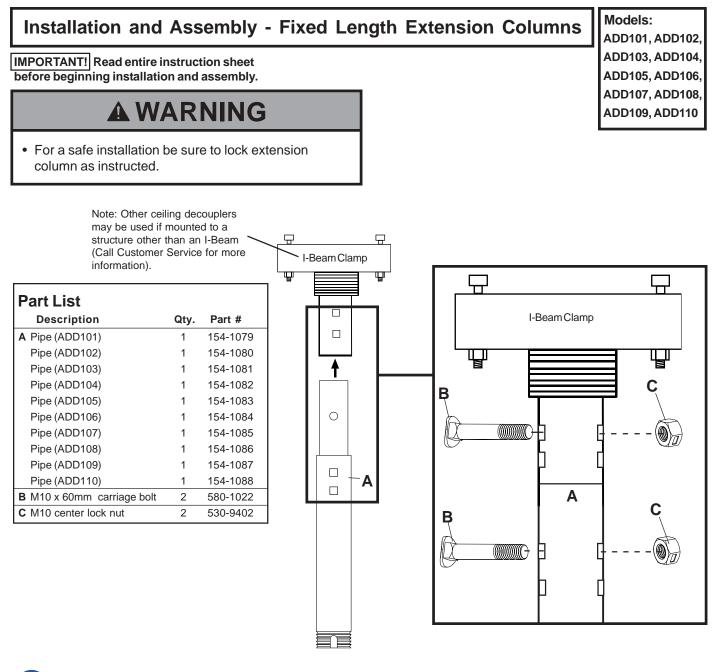

Insert extension column to I-Beam Clamp. Align holes to desired length, then fasten with a M10 carriage bolt (**B**) and M10 lock nut (**C**).

1 of 1

Visit the Peerless Web Site at www.peerlessindustries.com ©2004 Peerless Industries, Inc. All rights reserved. Peerless is a registered trademark of Peerless Industries, Inc. ISSUED: 06-30-00 SHEET #: 154-9003-3 10-26-04