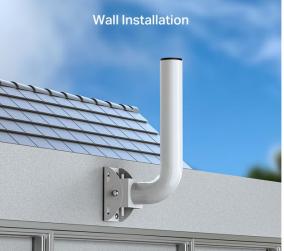

# Pole/Wall Mount Kit for Outdoor Access Point Datasheet

**MODEL: TL-APM200** 



# **Highlights**

- Enhanced stability for devices up to 11 pounds
- Flexible installation (Pole and Wall-Mounted)
- 150° adjustable
- Waterproof for outdoor use

### **Product Pictures**



#### **Two Installation Methods**





# **Specifications**

| Model            | TL-APM200            |
|------------------|----------------------|
| Material         | Stainless steel      |
| Weight           | 0.4 kg               |
| Installation     | Pole or wall mounted |
| Adjustable Angle | 150°                 |
| Dimensions       | 330.5*172.5*49.4 mm  |

#### www.tp-link.com

Specifications are subject to change without notice. All brands and product names are trademarks or registered trademarks of their respective holders.