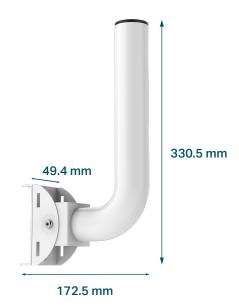

# **Specifications**

| Model            | TL-APM200            |
|------------------|----------------------|
| Material         | Stainless steel      |
| Weight           | 0.4 kg               |
| Installation     | Pole or wall mounted |
| Adjustable Angle | 150°                 |
| Dimensions       | 330.5*172.5*49.4 mm  |