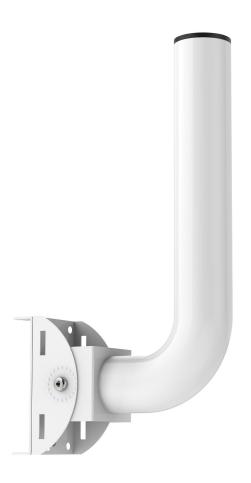

# Pole/Wall Mount Kit for Outdoor Access Point Datasheet

**MODEL: TL-APM200** 



# **Highlights**

- Enhanced stability for devices up to 11 pounds
- Flexible installation (Pole and Wall-Mounted)
- 150° adjustable
- Waterproof for outdoor use

### **Product Pictures**



#### **Two Installation Methods**





# **Specifications**

| Model            | TL-APM200            |
|------------------|----------------------|
| Material         | Stainless steel      |
| Weight           | 0.4 kg               |
| Installation     | Pole or wall mounted |
| Adjustable Angle | 150°                 |
| Dimensions       | 330.5*172.5*49.4 mm  |

#### www.tp-link.com

Specifications are subject to change without notice. All brands and product names are trademarks or registered trademarks of their respective holders.