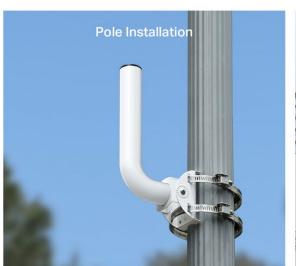

# Pole/Wall Mount Kit for Outdoor Access Point Datasheet

**MODEL: TL-APM200** 



# **Highlights**

- Enhanced stability for devices up to 11 pounds
- Flexible installation (Pole and Wall-Mounted)
- 150° adjustable
- Waterproof for outdoor use

### **Product Pictures**



#### **Two Installation Methods**





# **Specifications**

| Model            | TL-APM200            |
|------------------|----------------------|
| Material         | Stainless steel      |
| Weight           | 0.4 kg               |
| Installation     | Pole or wall mounted |
| Adjustable Angle | 150°                 |
| Dimensions       | 330.5*172.5*49.4 mm  |

#### www.tp-link.com

Specifications are subject to change without notice. All brands and product names are trademarks or registered trademarks of their respective holders.