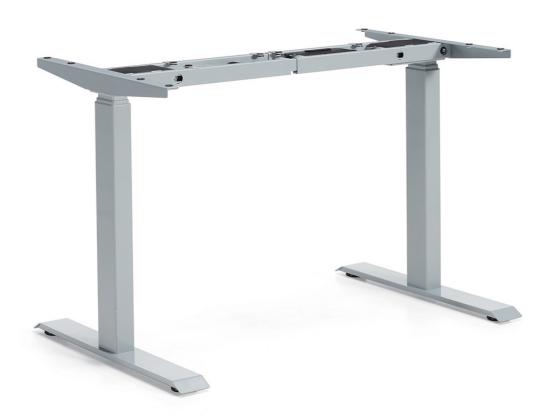

## NEWLAND | QUICK ASSEMBLY ELECTRIC HEIGHT ADJUSTABLE BASE - 2 LEGS

• quick assembly 2-leg, 3-stage electric height adjustable table base

- beam and leg columns with motors are all preassembled
- unfold leg columns and lock into place
- for use with NLxxxxHAT tops
- width adjustable for 46"W to 76"W tops
- 3-stage base range of adjustability without 1" thick top is 21.6" to 47.2"H
- easy to use up-down controller with digital read-out and four memory programmable positions
- dual motor with 265 lbs. lift capacity
- anti-collision sensor
- standby power consumption 0.1W / active power consumption 220W
- operates at 1.2" per second
- operating decibel 42db
- 8' long power cord
- shipped partially assembled in 1 carton

## Finish Options:

Base finish: Black or Tungsten

## **Specifications**

Dimensions: 42.5"W x 22.8"D x 21.6"-47.1"H

Weight: 77.2 lbs / 35 kg Volume: 2.9 ft<sup>3</sup> / 0.08 m<sup>3</sup>