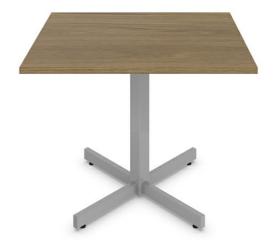

**Environmental Certificates** 

<u>Newland</u>

NL36SX NEWLAND | 36"D X 29"H SQUARE TABLE - X-BASE Designed with the demands of the modern office in mind, these multi-purpose tables bring people together by combining versatility and efficiency. With a range of table heights and finishes to choose from, you can create the ideal environment for independent work, casual meetings, or for a space to socialize or catch up with colleagues.

- available in three heights (22"h coffee table height, 29"h standard seated height and 42"h standing height/bar height)
- 1" thick thermally fused laminate top with matching 2mm edge
- a broad range of laminate finishes are available (see laminate finishes)
- tops include factory installed inserts for metal-to-metal connection to base
- steel X-base with 2.5" square centre post and 1" x 2" rectangular tube feet
- X-base painted in a durable sandtex finish with matching plastic end caps on feet
- X-base finishes available Black, Designer White or Tungsten
- · adjustable levelling glides included
- shipped easy to assemble in 2 cartons
- meets all applicable ANSI/BIFMA standards

## **Specifications**

Dimensions: 36"W x 36"D x 29"H

Weight: 64 lbs / 29.03 kg Volume: 21 ft<sup>3</sup> / 0.59 m<sup>3</sup>