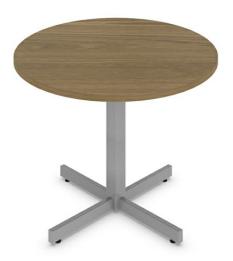

**Environmental Certificates** 

<u>Newland</u>

NL36RX
NEWLAND | 36" X 29"H ROUND TABLE - X-BASE

Designed with the demands of the modern office in mind, these multi-purpose tables bring people together by combining versatility and efficiency. With a range of table heights and finishes to choose from, you can create the ideal environment for independent work, casual meetings, or for a space to socialize or catch up with colleagues.

- available in three heights (22"h coffee table height, 29"h standard seated height and 42"h standing height/bar height)
- 1" thick thermally fused laminate top with matching 2mm edge
- a broad range of laminate finishes are available (see laminate finishes)
- tops include factory installed inserts for metal-to-metal connection to base
- steel X-base with 2.5" square centre post and 1" x 2" rectangular tube feet
- X-base painted in a durable sandtex finish with matching plastic end caps on feet
- X-base finishes available Black, Designer White or Tungsten
- · adjustable levelling glides included
- shipped easy to assemble in 2 cartons
- meets all applicable ANSI/BIFMA standards

## **Specifications**

Dimensions: 36"W x 36"D x 29"H

Weight: 56 lbs / 25.4 kg Volume: 21 ft<sup>3</sup> / 0.59 m<sup>3</sup>