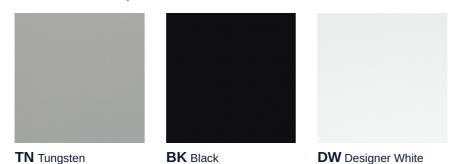

## Finish Options:

Laminate finish: Available in all Newland finishes

X-base finish: Black (TBL), Designer White (TDW) and Tungsten (TTU)

## X-Base Finish Options