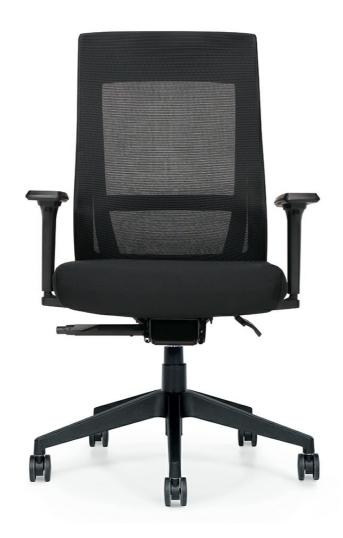

# ZIM | BLACK HIGH BACK WEIGHT SENSING SYNCHROTILTER

The Zim chair boasts a timeless design with functional features. Its unique wraparound mesh back beautifully sculpts the chair and provides comfort and breathability. Zim's weight sensing mechanism regulates the chair tilt tension according to the user's weight, making it ideal for shared spaces such as touchdown stations or meeting room environments.

- Synchro-tilt mechanism
- Wraparound mesh back design
- Black polyester seat with a Black mesh back
- Height adjustable T-arms with soft urethane armcaps
- Multi position tilt-lock and weight sensing tension

- Seat depth adjustment
- Pneumatic seat height adjustment
- optional adjustable headrest is available OTG11352