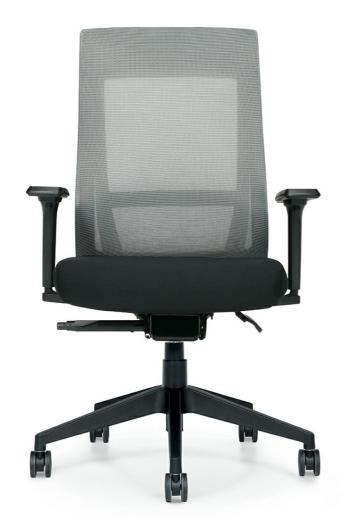

# OTG11351AG ZIM | GREY HIGH BACK WEIGHT SENSING SYNCHROTILTER

The Zim chair boasts a timeless design with functional features. Its unique wraparound mesh back beautifully sculpts the chair and provides comfort and breathability. Zim's weight sensing mechanism regulates the chair tilt tension according to the user's weight, making it ideal for shared spaces such as touchdown stations or meeting room environments.

- Synchro-tilt mechanism
- Wraparound mesh back design
- Black polyester seat with a Grey mesh back
- Height adjustable T-arms with soft urethane armcaps
- Multi position tilt-lock and weight sensing tension

- Seat depth adjustment
- Pneumatic seat height adjustment
- optional adjustable headrest is available OTG11352

### **Specifications**

Dimensions: 26"W x 24.5"D x 43"H

Seat Height: 18" - 22.5" Weight: 37.5 lbs / 17.0 kg Volume: 5.75 ft<sup>3</sup> / 0.16 m<sup>3</sup>