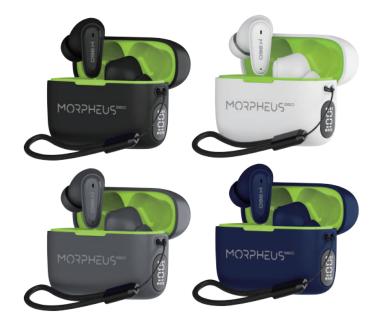

# **TW1800 Series** Nemesis True Wireless Earbuds

#### **Shipping Information:**

| Item    | Color | UPC Code     | Box Dimensions     | Box Wt.  | Qty/Ctn |
|---------|-------|--------------|--------------------|----------|---------|
| TW1800B | Black | 856816008613 | 4.1" x 6.3" x 1.8" | 0.36 lbs | 10/40   |
| TW1800W | White | 856816008644 | 4.1" x 6.3" x 1.8" | 0.36 lbs | 10/40   |
| TW1800G | Gray  | 856816008620 | 4.1" x 6.3" x 1.8" | 0.36 lbs | 10/40   |
| TW1800L | Blue  | 856816008637 | 4.1" x 6.3" x 1.8" | 0.36 lbs | 10/40   |