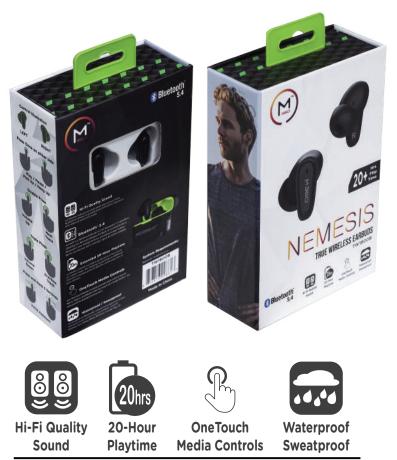

### Hi-Fi Quality Sound

our Wireless Earbuds are constructed with custom tuned 10mm Neodymium Drivers to provide hours of listening enjoyment with balanced immersive sound.

#### Bluetooth 5.4

we built our Wireless buds on the Bluetooth<sup>®</sup> 5.4 platform, allowing our pire Wireless Earbuds to communicate as Bluetooth<sup>®</sup> Low Energy devices, providing longer battery life for the listener and a stronger signal for better stability.

#### Extended 20-Hour Playtime

our Wireless Earbuds are built to last for up to 5 hours of use on a single charge. The Charging Case provides an additional 250 mAh of charging power to allow for a total usage time of up to 20 hours.

## OneTouch Media Control

our OneTouch Media Controls provide total control of your Music, Videos and Media with the touch of a single button.

#### Waterproof / Sweatproof

we designed our Bluetooth® Earbuds to be impervious to Rain and Sweat so you can focus on your workout. Great for Running, Gym, Hiking, Biking, Workouts, Crossfit, Yoga, etc.