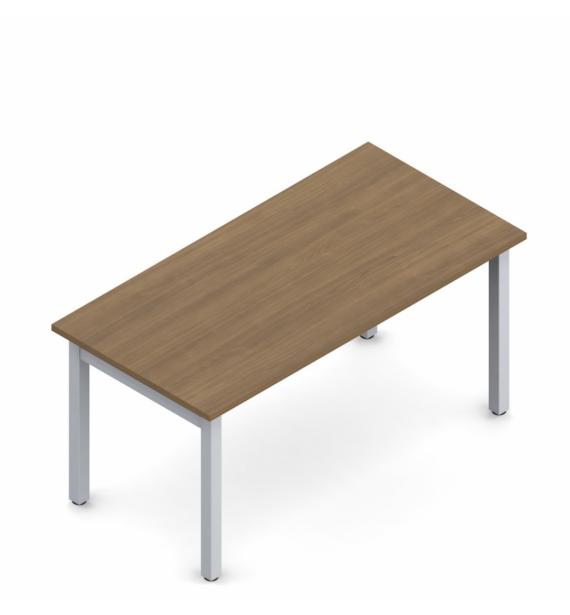

**Environmental Certificates** 

<u>Newland</u>

NEWLAND | 60" X 30" TABLE DESK

Newland - simple and modular components combining classic design, quality and value to support a wide range of workspace applications. From private offices, open plan, meeting and training spaces, Newland offers functional and practical desking solutions that will stand the test of time.

- Thermally fused laminate top, 1" thick
- 2 mm matching edge
- Freestanding rectangular desk 29.6"H with H-legs and 4" stability panel
- Two H-legs with 2" square tube legs; leveling glides included
- Designed for quick and easy assembly

## Finish Options:

Laminate finish: Available in all Newland finishes

H-Leg finish: Tungsten (TTU), Black (TBL), and Designer White (TDW)

## **Specifications**

Dimensions: 60"W x 29.7"D x 29.6"H

Weight: 115 lbs / 52.16 kg Volume: 6.0 ft<sup>3</sup> / 0.16 m<sup>3</sup>

Snowcase | 0.