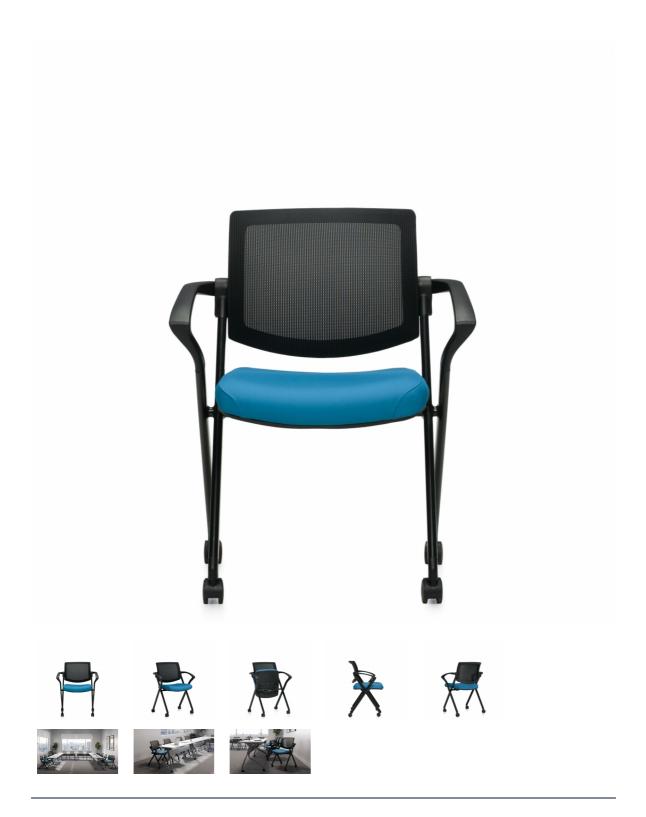

# OTG11340 GENNEX | NESTING GUEST ARMCHAIR ON CASTERS WITH ARMS

- Black mesh back with upholstered seat
- Feature a flip up seat allowing chairs to stack horizontally
- Durable Black steel frame
- Black polyurethane armcaps
- Dual wheel carpet casters

#### **Upholstery Options:**

Mesh: Black only Textile: Available in all grade 1 seating textiles Luxhide: Available in various colors

### Specifications

Dimensions: 25.5"W x 22"D x 33"H Seat Height: 20.5" Weight: 24 lbs / 10.9 kg Volume: 15.75 ft<sup>3</sup> / 0.44 m<sup>3</sup>