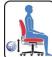

## **ObusForme Elite** Medium Back Multi-Tilter w/ Petite Seat 2771P-3

and gentle back support

lazy "S" curve of your spine

ulate inwards 30 degrees

**Upholstery options** 

bonded leather combination

Elastomeric back suspension system for even

The backrest continuously supports the natural

Standard with lockable height and width adjust-

able arms (G5) with "sliding armcaps" that artic-

Pneumatic back and seat height adjustment

Petite seat dimensions: 19.5"W, 16.75"D.