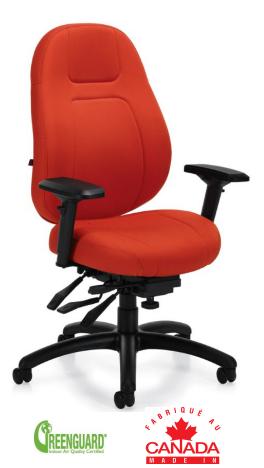

## **ObusForme Elite** Medium Back Multi-Tilter w/ Petite Seat 2771P-3

and gentle back support

lazy "S" curve of your spine

ulate inwards 30 degrees

**Upholstery options** 

bonded leather combination

Elastomeric back suspension system for even

The backrest continuously supports the natural

Standard with lockable height and width adjust-

able arms (G5) with "sliding armcaps" that artic-

Pneumatic back and seat height adjustment

Petite seat dimensions: 19.5"W, 16.75"D.

Any Global fabric, vinyl, leather, or leather/

**Features** 

•

•

ObusForme chairs are tested to meet or exceed ANSI / BIFMA seating standards. These test procedures evaluate seating for function, safety, durability and structural adequacy. Your assurance of a quality product. As a result, all ObusForme seating products proudly carry a Lifetime Warranty. We have made every effort to en-sure accuracy. Specifications are subject to change.