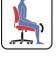

## **ObusForme Elite** Medium Back Multi-Tilter w/ Petite Seat 2771P-3

and gentle back support

lazy "S" curve of your spine

ulate inwards 30 degrees

**Upholstery options** 

bonded leather combination

Elastomeric back suspension system for even

The backrest continuously supports the natural

Standard with lockable height and width adjust-

able arms (G5) with "sliding armcaps" that artic-

Pneumatic back and seat height adjustment

Petite seat dimensions: 19.5"W, 16.75"D.