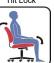

## **Ergo Boss** Mid Back Multi-Tilter 2874-3

- 20" tall back with ratchet style back height adjustment
- Schukra lumbar adjustment to alleviate neck/ shoulder tension
- Independent, infinite position back and seat angle adjustments with tilt lock control
- Black fiberglass filled spider base
- Height and width adjustable "G6" arms
- 'Soft Decent' gas cylinder