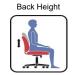

## **Ergo Boss** Mid Back Multi-Tilter 2874-3

- 20" tall back with ratchet style back height adjustment
- Schukra lumbar adjustment to alleviate neck/ shoulder tension
- Independent, infinite position back and seat angle adjustments with tilt lock control
- Black fiberglass filled spider base
- Height and width adjustable "G6" arms
- 'Soft Decent' gas cylinder