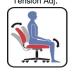

## **Ergo Boss** Mid Back Multi-Tilter 2874-3

- 20" tall back with ratchet style back height adjustment
- Schukra lumbar adjustment to alleviate neck/ shoulder tension
- Independent, infinite position back and seat angle adjustments with tilt lock control
- Black fiberglass filled spider base
- Height and width adjustable "G6" arms
- 'Soft Decent' gas cylinder