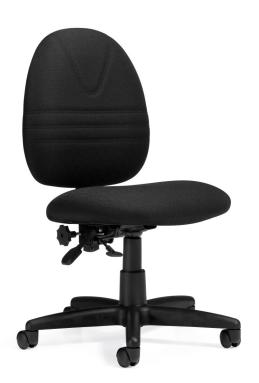

# Armless Low Back Posture Task Chair MVL2363-7

#### **Features**

- Infinite back angle and back height adjustment
- Pneumatic seat height adjustment
- · Dual wheel carpet casters
- Optional height adjustable 3N arm available (MVL2365-3N)

#### **Upholstery options**

Any Global grade 1 fabric