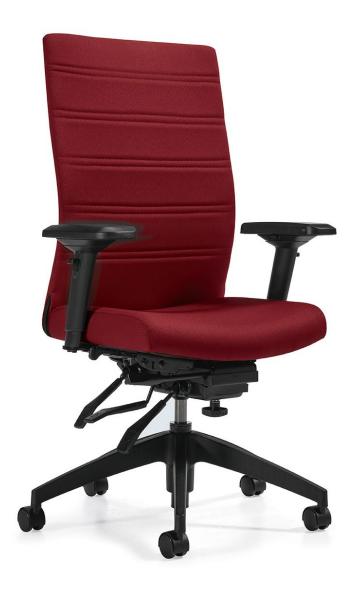

# **Elora**

High Back Multi-Tilter MVL1893U

#### **Features**

- · Ratchet back height adjustment
- · Sliding seat depth adjustment
- Standard with height and width adjustable G5 arms with sliding and lockable armcaps. Armcaps also articulate inwards and outwards 30° to support forearms in various positions
- Infinite position back and seat angle adjustment, including forward tilt
- Infinite position tilt lock control locks the chair in place, or allows it to tilt freely, according to user preference
- Soft Descent<sup>™</sup> pneumatic lift enables you to select a precise seat height without jerking
- · Standard with hard floor casters
- Weight capacity of 300 lbs.

## **Ergonomic Features**

click here for more inf

Tension Adjustment Contoured Cushion
Tilt Lock Width Adjustable Arms

Seat Height Arm Rotation
Back Height Centre Tilt

Forward Seat Angle Soft Descent Pneumatic

Back Angle Lift

Arm Height Waterfall Seat