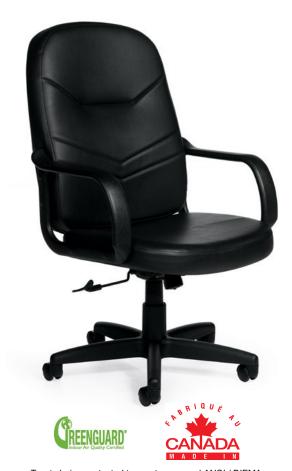

# Trent High Back Tilter 2717-4

## **Features**

- Durable nylon arms
- Tilt tension adjustment
- Upright position tilt lock
- Pneumatic seat height adjustment
- · Dual wheel carpet casters

# **Upholstery options**

Leather or leather/bonded leather combination only

# **Specifications**

| Dimensions  | . 25"W x 27"D x 43"H                      |
|-------------|-------------------------------------------|
| Seat height |                                           |
| Weight      | 37 lbs / 16.8 kg                          |
| Volume      | 11.5 ft <sup>3</sup> / .33 m <sup>3</sup> |

Trent chairs are tested to meet or exceed ANSI / BIFMA seating standards. These test procedures evaluate seating for function, safety, durability and structural adequacy. Your assurance of a quality product. As a result all Trent seating products proudly carry a Limited Lifetime Warranty. We have made every effort to ensure accuracy. Specifications are subject to change. July 2014