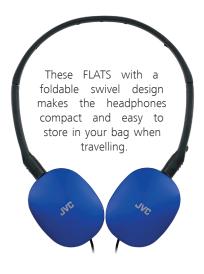

# **KEY FEATURES**

➡ Experience Airy FLATS whom only weight 66 grams - without the cable ➡ The foldable design makes these FLATS easy to carry with you and adds fun to life ➡ Essential for

online classes, calls, and teleworking. Elevate your daily communication **>** Accent your lifestyle with FLATS, add stylish flair to it with the glossy coloured unit that stands out **>** Optimal comfort and fit with the fluffy cushioned ear pads and the adjustable steel headband **>** Heart-touching sound delivered by 30mm neodymium drivers in a compact size **>** Available in red, black, blue and violet **>** Eco-friendly less-plastic package **K** 