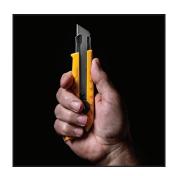

## **DURABLE**

- Heavy-duty ABS Plastic handle withstands drops and tough jobsite conditions
- Classic pistol-grip fits comfortably in hand

### RELIABLE

- Ratchet-based locking system provides unlimited, secure cutting positions
- Stainless-steel support channel maintains blade position for heavy-duty cutting

# AND ALWAYS SHARP

- Pre-loaded with Tough Silver Snap-Off Blade
- Simply snap for a fresh, SHARP edge

| PRODUCT DETAILS |         |                                                |                 |                 |                  |
|-----------------|---------|------------------------------------------------|-----------------|-----------------|------------------|
| ITEM #          | SKU     | DESCRIPTION                                    | UPC             | INNER<br>CARTON | MASTER<br>CARTON |
| 1130184         | L-1/CP4 | 18mm Heavy-Duty Snap-Off Utility Knife, 4-Pack | 0 91511 23082 6 | 6               | 24               |