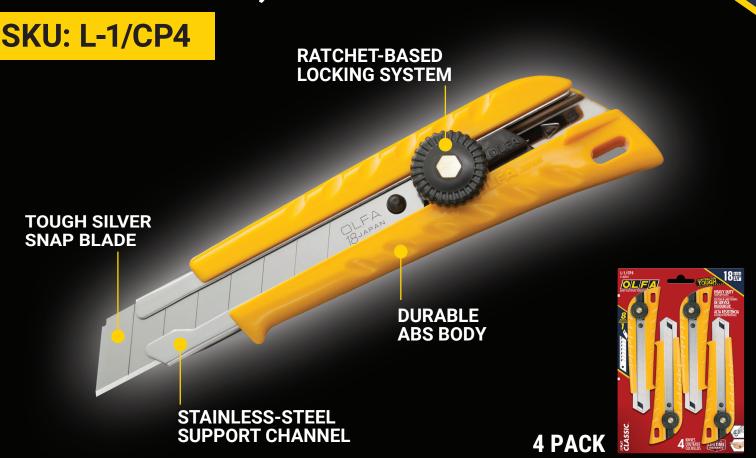

18 mm 3/4"

## **DURABLE**

- Heavy-duty ABS Plastic handle withstands drops and tough jobsite conditions
- Classic pistol-grip fits comfortably in hand

### RELIABLE

- Ratchet-based locking system provides unlimited, secure cutting positions
- Stainless-steel support channel maintains blade position for heavy-duty cutting

# AND ALWAYS SHARP

- Pre-loaded with Tough Silver Snap-Off Blade
- Simply snap for a fresh, SHARP edge

| PRODUCT DETAILS |         |                                                |                 |                 |                  |
|-----------------|---------|------------------------------------------------|-----------------|-----------------|------------------|
| ITEM #          | SKU     | DESCRIPTION                                    | UPC             | INNER<br>CARTON | MASTER<br>CARTON |
| 1130184         | L-1/CP4 | 18mm Heavy-Duty Snap-Off Utility Knife, 4-Pack | 0 91511 23082 6 | 6               | 24               |