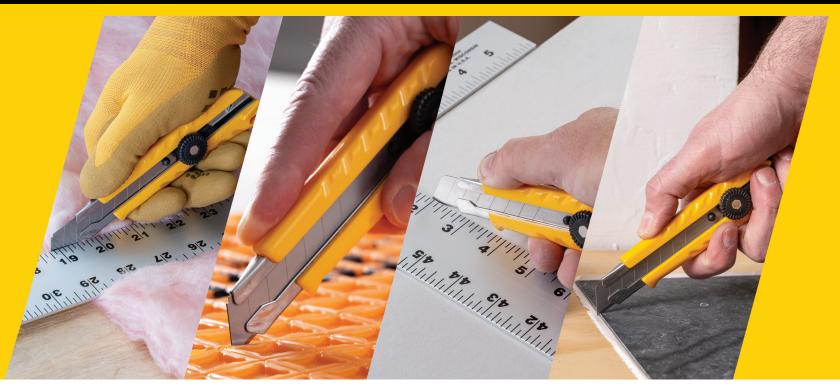

18 mm 3/4"







## **DURABLE**

- Heavy-duty ABS Plastic handle withstands drops and tough jobsite conditions
- Classic pistol-grip fits comfortably in hand



### RELIABLE

- Ratchet-based locking system provides unlimited, secure cutting positions
- Stainless-steel support channel maintains blade position for heavy-duty cutting



# AND ALWAYS SHARP

- Pre-loaded with Tough Silver Snap-Off Blade
- Simply snap for a fresh, SHARP edge



| PRODUCT DETAILS |         |                                                |                 |                 |                  |
|-----------------|---------|------------------------------------------------|-----------------|-----------------|------------------|
| ITEM #          | SKU     | DESCRIPTION                                    | UPC             | INNER