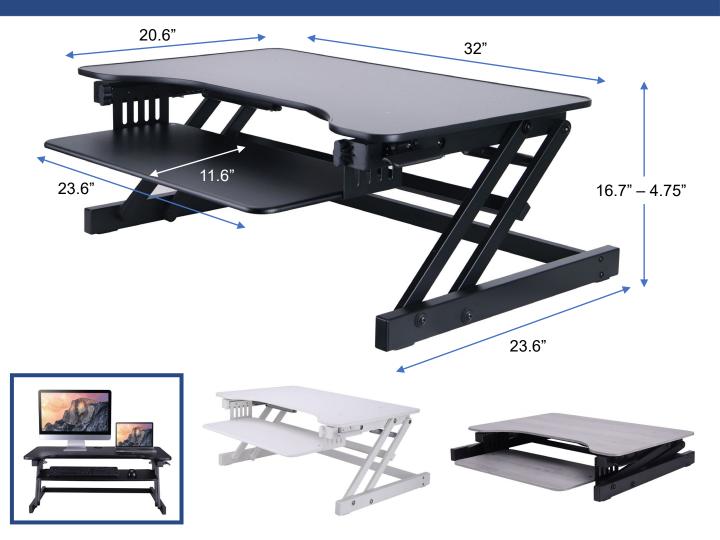

## **HIGHLIGHTS**

- EVR 20% greater Enhanced Vertical Range rises up to 16.7" and lowers down to 4.75", to optimize the ergonomic work position for people of all heights.
- 32" top can hold 2 monitors or laptops.
- Large 32" x 20.5" work surface.
- Includes full size 24" x 11.5" ergonomic retractable keyboard tray - holds keyboard or laptop.
- · Gas shocks lift up to 30 lbs.
- Fully assembled and ready to use.
- Available in black, white or grey