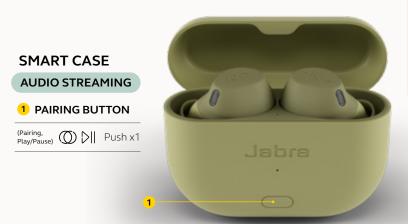

#### **SMART CASE FOR STREAMING ANYWHERE**

Introducing the world's first LE Audio smart case, equipped with an advanced chip for seamless audio streaming from any device<sup>1</sup>. Simply plug in the case to a treadmill at the gym or your TV at home (using the USB-C/3.5mm cable provided<sup>2</sup>) to stream the content to your earbuds and enjoy it in spatial sound. **Plug & play to experience epic sound from anywhere.** 