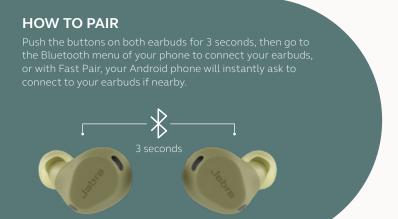

#### **SMART CASE FOR STREAMING ANYWHERE**

Introducing the world's first LE Audio smart case, equipped with an advanced chip for seamless audio streaming from any device<sup>1</sup>. Simply plug in the case to a treadmill at the gym or your TV at home (using the USB-C/3.5mm cable provided<sup>2</sup>) to stream the content to your earbuds and enjoy it in spatial sound. **Plug & play to experience epic sound from anywhere.** 