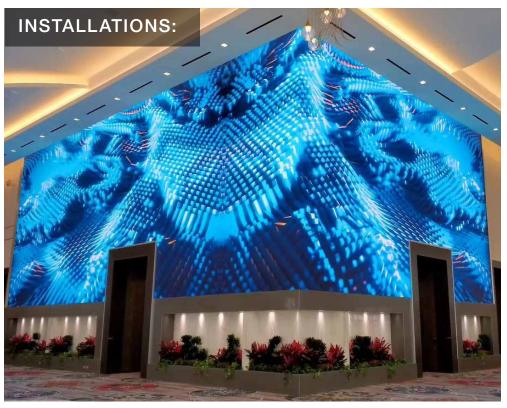

## SEAMLESS dVLED MOUNTING SYSTEMS

Our SEAMLESS dvLED
Solutions Team exceeds industry
standards, while achieving the
pinnacle of aesthetic results.
Choose between our
Kitted and Bespoke Series
dvLED Mounting Systems.