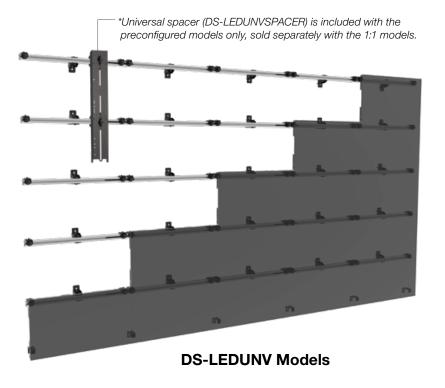

- Universal design is compatible with the majority of latching dvLED displays
- X, Y and Z axis adjustment creates a seamless video wall by enabling the mount to overcome wall imperfections
- Height adjustable wall plate provides macro adjustment to overcome installation irregularities (+1/8", -3/8")
- Quick-connect clamps allow installers to quickly and easily attach the displays to the mount frame
- Patent-pending universal spacer\* precisely spaces the horizontal extrusion for either landscape or portrait cabinet orientation. Also includes built-in calipers for measuring uncommon cabinet sizes
- 1:1 and preconfigured models ensure the right solution is available to meet your needs
- Condensed packaging reduces environmental impact, shipping costs, and warehouse space when storing