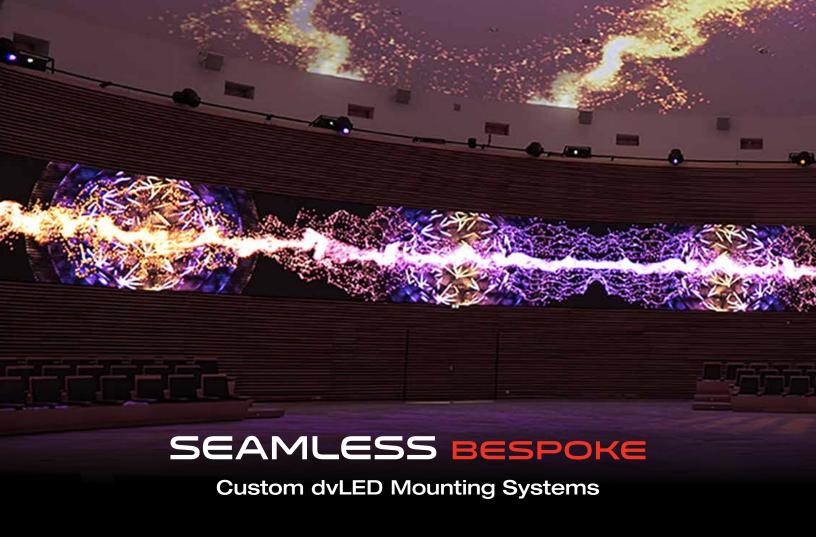

## SEAMLESS dVLED MOUNTING SYSTEMS

Our SEAMLESS dvLED
Solutions Team exceeds industry
standards, while achieving the
pinnacle of aesthetic results.
Choose between our
Kitted and Bespoke Series
dvLED Mounting Systems.

- Universal design is compatible with the majority of latching dvLED displays
- X, Y and Z axis adjustment creates a seamless video wall by enabling the mount to overcome wall imperfections
- Height adjustable wall plate provides macro adjustment to overcome installation irregularities (+1/8", -3/8")
- Quick-connect clamps allow installers to quickly and easily attach the displays to the mount frame
- Patent-pending universal spacer\* precisely spaces the horizontal extrusion for either landscape or portrait cabinet orientation. Also includes built-in calipers for measuring uncommon cabinet sizes
- 1:1 and preconfigured models ensure the right solution is available to meet your needs
- Condensed packaging reduces environmental impact, shipping costs, and warehouse space when storing