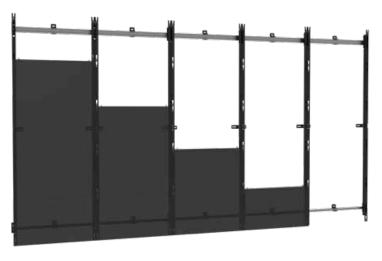

## SEAMLESS dVLED MOUNTING SYSTEMS

Our SEAMLESS dvLED
Solutions Team exceeds industry
standards, while achieving the
pinnacle of aesthetic results.
Choose between our
Kitted and Bespoke Series
dvLED Mounting Systems.

- Height adjustment overcomes installation irregularities to assure the dvLED pixels are aligned
- Integrated depth adjustment allows the entire mount to creates one flat plane, regardless of wall imperfections
- Lightweight aluminum frame is easy to install and minimizes the wall load
- Predetermined adaptor rail locations speed up the assembly
- Modular design offers unlimited video wall display configurations
- Tight tolerances and wall plate spacers assure the cabinets are properly positioned