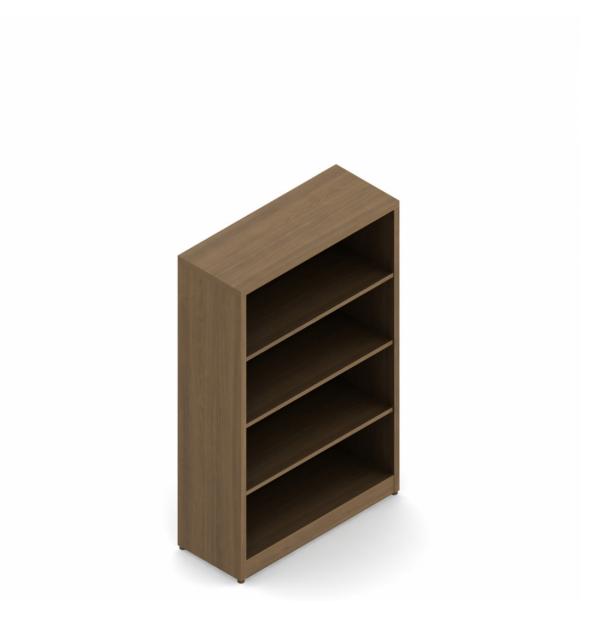

**Environmental Certificates** 

<u>Newland</u>

NL49BC NEWLAND | 48.6"H BOOKCASE Newland - simple and modular components combining classic design, quality and value to support a wide range of workspace applications. From private offices, open plan, meeting and training spaces, Newland offers functional and practical desking solutions that will stand the test of time.

- Thermally fused laminate
- 1" thick top and end gables
- 2mm matching edge
- 3 adjustable shelves
- 1" thick shelves
- Matching back panel
- Four adjustable leveling glides
- Designed for quick and easy assembly

## Specifications

Dimensions: 30"W x 12"D x 48.6"H Weight: 111 lbs / 50.34 kg Volume: 3.75 ft<sup>3</sup> / 0.1 m<sup>3</sup>