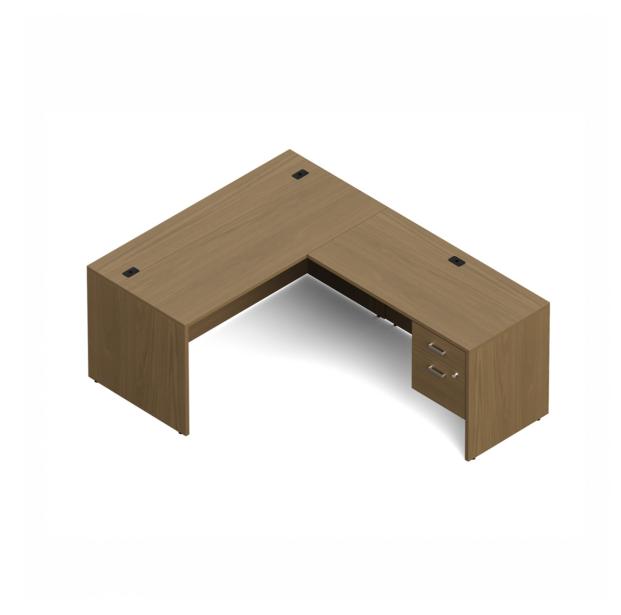

## NLP107 NEWLAND | "L" SHAPED DESK - 60"W X 78"D

Newland

Environmental Certificates

Newland - simple and modular components combining classic design, quality and value to support a wide range of workspace applications. From private offices, open plan, meeting and training spaces, Newland offers functional and practical desking solutions that will stand the test of time.

## **Package Includes:**

NL6030D: Rectangular desk NL4824R: Return NL23HBF: Hanging box/file pedestal

## **Overall Dimensions**

60"W x 78"D x 29.6"H