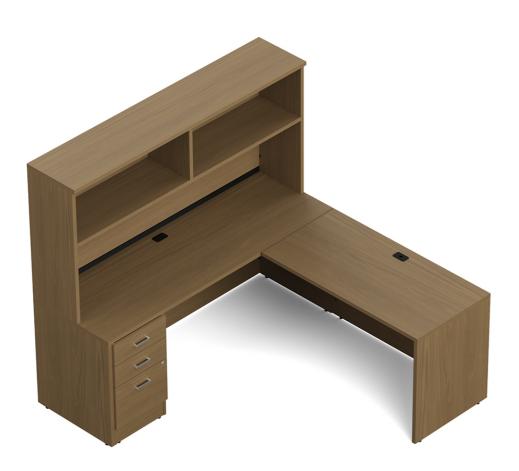

**Environmental Certificates** 

<u>Newland</u>

NLP206
NEWLAND | SUPERVISOR "L" SHAPED SUITE - 72"W X
72"D

Newland - simple and modular components combining classic design, quality and value to support a wide range of workspace applications. From private offices, open plan, meeting and training spaces, Newland offers functional and practical desking solutions that will stand the test of time.

## **Package Includes:**

NL4824R: Return shell - reversible

NL72HO: Open hutch

NL7224C: Rectangular credenza NL23BBF: Box/box/file pedestal

## **Overall Dimensions**

72"W x 72"D x 65.6"H