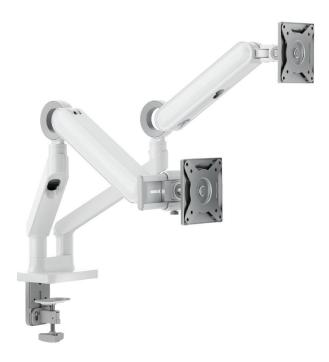

## **Glide Flexible Monitor Arms**

Hides Monitor Cable

> Easily Adjustable

Ergonomic Mount

360°

Rotation

| Colour         | Arms           |
|----------------|----------------|
| <b>o</b> White | 1 Arm          |
| o White        | 2 Arms         |
|                | <b>o</b> White |

## Quick to Set Up

With everything you need to set it up included in the box, installing your is quick and easy with any desk.

Clamp and grommet mounts let you use Glide with desks up to 55mm (2.2") thick and combine nicely with any existing cable passthrough holes your desk has.

| Monitors Su                                                | upported                                                                                                               | Arm Movement                                                                                            |
|------------------------------------------------------------|------------------------------------------------------------------------------------------------------------------------|---------------------------------------------------------------------------------------------------------|
| Shape<br>Size<br>Weight                                    | : Flat or Curved<br>: Single Arm: From 17" to 35"<br>Dual Arms: From 17" to 32"<br>: From 1 to 10.5kg (2.2 to 23.1lbs) | Tilt : +40°-40°   Swivel : +90°-90°   Screen Rotation : +180°-180°   Arm Full Extension : 520mm (20.5") |
| Mounting C                                                 | ptions                                                                                                                 | VESA Mounts Supported                                                                                   |
| Clamp<br>Grommet                                           | : Compatible with desks<br>10-55mm/0.39-2.2" thick<br>: Compatible with desks<br>10-40mm/0.39-1.6" thick               | 75x75mm, 100x100mm                                                                                      |
| Package Inc                                                | cludes                                                                                                                 | Warranty                                                                                                |
| Glide Flexib<br>Installation <sup>-</sup><br>Instruction N |                                                                                                                        | 2 Years                                                                                                 |