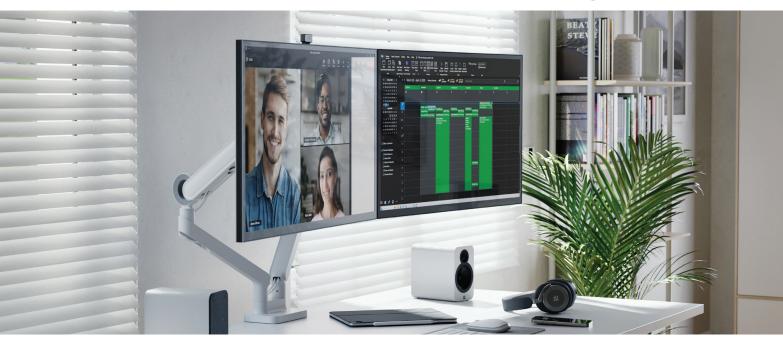

## **Ergonomics Made Easy**

With a flexible monitor arm like Glide, you can easily position your monitor in an ergonomically optimal position, which promotes a natural, stress-free posture.