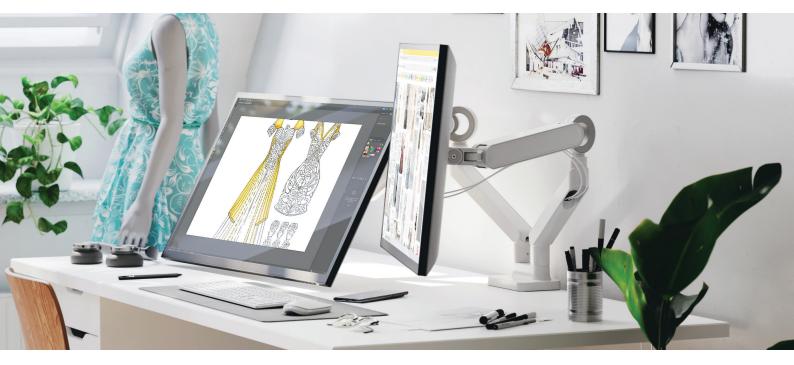

## **Ergonomics Made Easy**

With a flexible monitor arm like Glide, you can easily position your monitor in an ergonomically optimal position, which promotes a natural, stress-free posture.