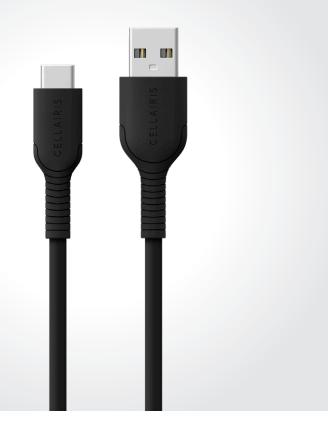

## Charge Cable

USB-C to USB-A

## CHARGING AT THE SPEED OF TECHNOLOGY

The Cellairis<sup>®</sup> Charge Cables are made of durable but flexible TPE and made to fit universal USB-C and USB-A device charge ports. Their elite internal components and reinforced structure ensure durability for a lifetime! Delivers up to 60W via Power Delivery vs 15W standard cable when paired with a 20W wall charger.

## FEATURES

- Manufactured to OEM specifications
- Smooth TPE cable
- Heavy duty strain relief
- 3' length
- Included cable tie for easy storage

## DEVICES

- Universal USB-C & USB-A
- SKU#: 11-0030100
- Dimensions: 3.15X7.48 in (Length X Height)
- Weight: 0.07 lb

ULTRA STRONG & LONG LASTING BEND LIFE