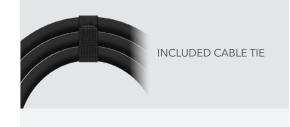

## FEATURES

- Manufactured to OEM specifications
- Smooth TPE cable
- Heavy duty strain relief
- 3' length
- Included cable tie for easy storage