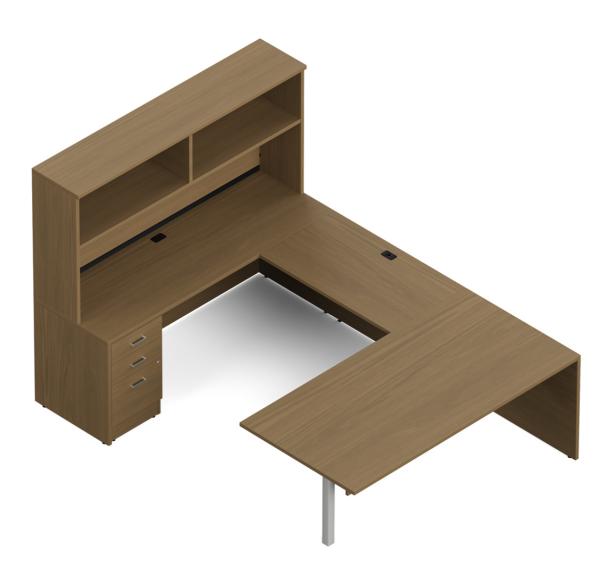

**Environmental Certificates** 

<u>Newland</u>

NLP221
NEWLAND | MANAGEMENT "U" SHAPED SUITE WITH
RECTANGULAR ISLAND - 72"W X 102"D

Newland - simple and modular components combining classic design, quality and value to support a wide range of workspace applications. From private offices, open plan, meeting and training spaces, Newland offers functional and practical desking solutions that will stand the test of time.

- Rectangular island and credenza with hutch and pedestal
- Thermally fused laminate top, 1" thick
- 2 mm matching edge
- 2" square metal leg; leveling glides included
- Designed for quick and easy assembly
- Can be assembled for left or right hand applications

## **Packages Includes:**

NL7236RMS: Rectangular island w/square post leg

NL4224FB: Bridge NL7224C: Credenza NL72HO: Hutch

NL23BBF: Box / box / file pedestal

## **Overall Dimensions**

72"W x 102"D x 65.6"H