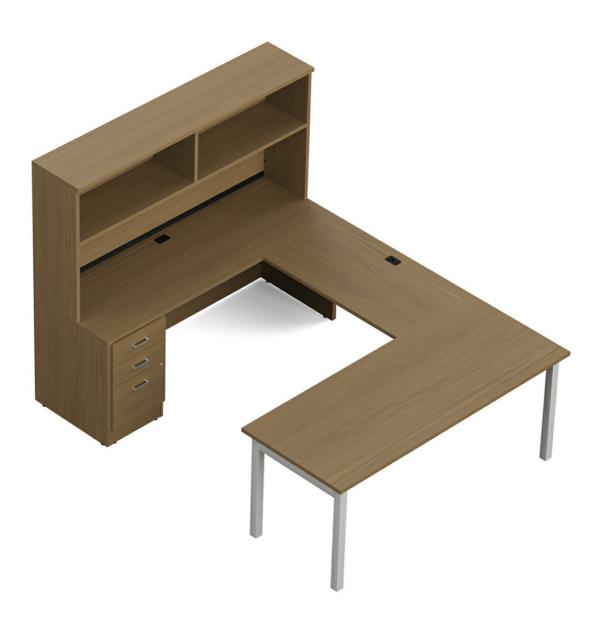

**Environmental Certificates** 

<u>Newland</u>

NLP229
NEWLAND | "U" SHAPED SUITE WITH TABLE DESK - 72"W X
96"D

Newland - simple and modular components combining classic design, quality and value to support a wide range of workspace applications. From private offices, open plan, meeting and training spaces, Newland offers functional and practical desking solutions that will stand the test of time.

### Package Includes:

NL7230DHL: 72" x 30" table desk

NL4224FB: Bridge top

NL7224C: Rectangular credenza NL23BBF: Box/box/file pedestal

NL72HO: Open hutch

#### **Overall Dimensions**

72"W x 96"D x 65.6"H

Showcase | 0:31