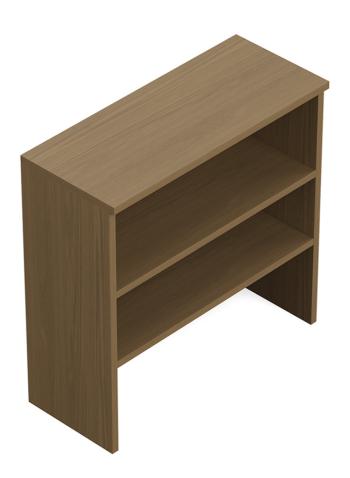

**Environmental Certificates** 

<u>Newland</u>

NEWLAND | 36" OPEN HUTCH

Newland - simple and modular components combining classic design, quality and value to support a wide range of workspace applications. From private offices, open plan, meeting and training spaces, Newland offers functional and practical desking solutions that will stand the test of time.

- Thermally fused laminate
- 1" thick top and end gables
- 2mm matching edge
- 2 shelves (center shelf fixed, lower shelf adjustable)
- Designed for quick and easy assembly
- Predrilled to accept door kits NL36PHLD

## **Specifications**

Dimensions: 36"W x 15"D x 36"H

Weight: 95 lbs / 43.09 kg Volume: 4 ft<sup>3</sup> / 0.11 m<sup>3</sup>

Showcase | 0:31