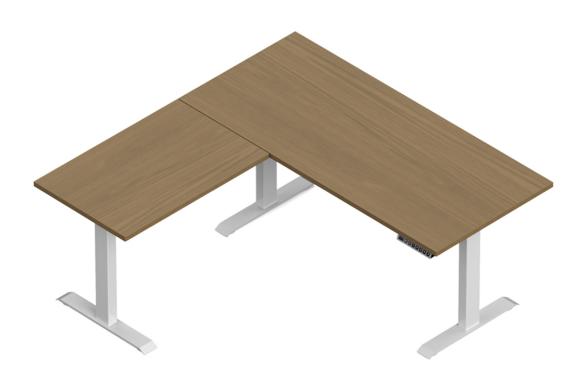

**Environmental Certificates** 

<u>Newland</u>

NLP313
NEWLAND | "L" SHAPE HEIGHT ADJUSTABLE DESK - 66" X
66"

Newland - simple and modular components combining classic design, quality and value to support a wide range of workspace applications. From private offices, open plan, meeting and training spaces, Newland offers functional and practical desking solutions that will stand the test of time.

- Height adjustable table with return
- Thermally fused laminate top, 1" thick
- 2 mm matching edge
- 2" square metal leg; leveling glides included
- Designed for quick and easy assembly
- Can be assembled for left or right hand applications

## **Packages Includes:**

NL6429HAT: 64" x 29" rectangular top MLIR20B: 2-stage height adjustable base

NL3523RHT: 35" x 23" return top

MLIR20R: 2-stage height adjustable return base

## **Overall Dimensions**

64"W x 64"D x 28.1-46.7"H