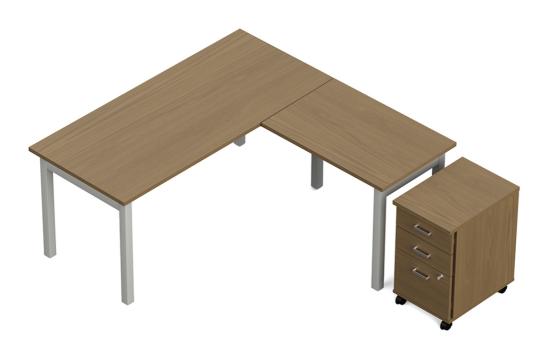

**Environmental Certificates** 

<u>Newland</u>

NEWLAND | "L" SHAPED DESK WITH PEDESTAL - 66"W X 66"D

Newland - simple and modular components combining classic design, quality and value to support a wide range of workspace applications. From private offices, open plan, meeting and training spaces, Newland offers functional and practical desking solutions that will stand the test of time.

- Table desk with return and pedestal
- Thermally fused laminate top, 1" thick
- 2 mm matching edge
- 2" square metal legs; leveling glides included
- Designed for quick and easy assembly
- Can be assembled for left or right hand applications

# **Package Includes:**

NL6630DHL: 66" x 30" table desk NL3624RHL: 36" x 24" return w/ H-leg NLMP23BBF: mobile box/box/file pedestal

#### **Overall Dimensions**

66"W x 66"D x 29.6"H

Showcase | 0:31