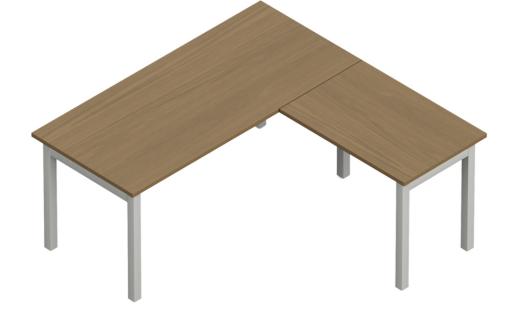

## NLP222 NEWLAND | "L" SHAPED DESK - 66"W X 66"D

Newland

**Environmental Certificates** 

FFICES

Newland - simple and modular components combining classic design, quality and value to support a wide range of workspace applications. From private offices, open plan, meeting and training spaces, Newland offers functional and practical desking solutions that will stand the test of time.

- Table desk with return
- Thermally fused laminate top, 1" thick
- 2 mm matching edge
- 2" square metal leg; leveling glides included
- Designed for quick and easy assembly
- Can be assembled for left or right hand applications

## **Packages Includes:**

NL6630DHL: 66" x 30" table desk NL3624RHL: 36" x 24" return w/ H-leg

**Specifications** Weight: 179.5 lbs / 81.42 kg Volume: 16.9 ft<sup>3</sup> / 0.47 m<sup>3</sup>

**Overall Dimensions** 66"W x 66"D x 29.6"H