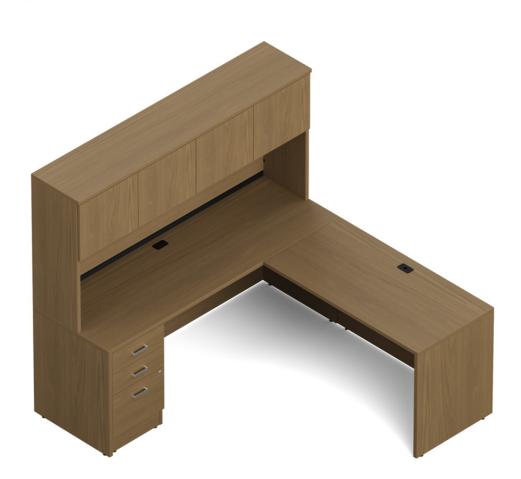

Environmental Certificates

<u>Newland</u>

**NLP106** NEWLAND | "L" SHAPED SUITE - 72"W X 72"D

Newland - simple and modular components combining classic design, quality and value to support a wide range of workspace applications. From private offices, open plan, meeting and training spaces, Newland offers functional and practical desking solutions that will stand the test of time.

## **Package Includes:**

NL4824R: Return NL7224C: Rectangular credenza NL72HO: Open hutch NL36DRL: Laminate Doors, 2 sets NL23BBF: Box/box/file pedestal

## **Overall Dimensions**

72"W x 72"D x 65.6"H