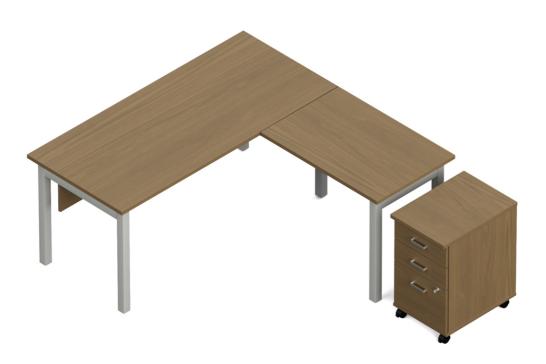

**Environmental Certificates** 

<u>Newland</u>

NLP231
NEWLAND | "L" SHAPED DESK WITH PEDESTAL - 66"W X 66"D

Newland - simple and modular components combining classic design, quality and value to support a wide range of workspace applications. From private offices, open plan, meeting and training spaces, Newland offers functional and practical desking solutions that will stand the test of time.

- Table desk with modesty panel, return and mobile pedestal
- Thermally fused laminate top, 1" thick
- 2 mm matching edge
- 2" square metal leg; leveling glides included
- Designed for quick and easy assembly
- Can be assembled for left or right hand applications

# **Packages Includes:**

NL6630DHL: 60" x 30" table desk NL3624RHL: 36" x 24" return w/ H-leg NLMP23BBF: Mobile box/box/file pedestal NL6612MPT: Modesty panel for table desk

### **Overall Dimensions**

66"W x 66"D x 29.6"H

Showcase | 0:31